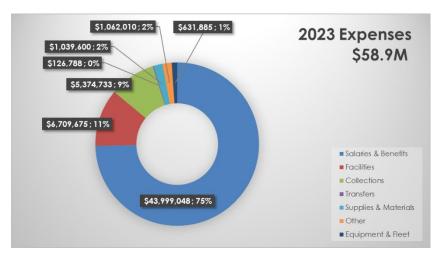

#### **SUMMARY**

The total VPL expenditure and transfer budget for 2023 is \$58.9M. These expenditures and transfers are funded by budgeted revenues of \$4.4M, and City funding of \$54.6M. Salaries and benefits, at \$44.0M, account for 75% of the total expenses.

#### VPL OPERATING BUDGET STATEMENT OF REVENUES AND EXPENDITURES FOR THE QUARTER ENDED JUNE 30, 2023

|                           |            |            | Q2 2023              |                           |                    |            | YTD        | to Jun 30, 2023      |              |                    | Full Year   |                      |                     |                                        |  |
|---------------------------|------------|------------|----------------------|---------------------------|--------------------|------------|------------|----------------------|--------------|--------------------|-------------|----------------------|---------------------|----------------------------------------|--|
|                           | Budget     | Actual     | Prior Year<br>Actual | Current Month<br>Variance | Actual /<br>Budget | Budget     | Actual     | Prior Year<br>Actual | YTD Variance | Actual /<br>Budget | 2023 Budget | Prior Year<br>Actual | Remaining<br>Budget | YTD<br>Actual /<br>Full Year<br>Budget |  |
| Program Fees              | -146,170   | -152,325   | -162,139             | 6,155                     | 104.2%             | -292,840   | -290,000   | -355,345             | -2,840       | 99.0%              | -624,000    | -622,070             | -331,160            | 46.5%                                  |  |
| Cost Recoveries, Grants & | -1,654,620 | -2,787,610 | -1,277,494           | 1,132,990                 | 168.5%             | -1,918,540 | -2,996,814 | -1,486,133           | 1,078,274    | 156.2%             | -2,563,300  | -3,766,630           | -644,760            | 116.9%                                 |  |
| Rental, Lease & Other     | -291,150   | -242,780   | -384,880             | -48,370                   | 83.4%              | -583,800   | -535,767   | -685,289             | -48,033      | 91.8%              | -1,198,000  | -1,307,968           | -614,200            | 44.7%                                  |  |
| Revenues                  | -2,091,940 | -3,182,716 | -1,824,513           | 1,090,776                 | 152.1%             | -2,795,180 | -3,822,580 | -2,526,767           | 1,027,400    | 136.8%             | -4,385,300  | -5,696,668           | -1,590,120          | 87.2%                                  |  |
| Salaries & Benefits       | 10,930,419 | 10,541,099 | 10,399,844           | 389,320                   | 96.4%              | 21,809,729 | 21,042,280 | 20,720,816           | 767,449      | 96.5%              | 43,999,048  | 42,455,386           | 22,189,319          | 47.8%                                  |  |
| Regional Utility Charges  | 0          | 648        | 0                    | -648                      |                    | 0          | 1,589      | -19,339              | -1,589       |                    | 1,000       | -17,146              | 1,000               | 158.9%                                 |  |
| Building Occupancy & Mtce | 1,074,529  | 1,070,431  | 911,583              | 4,098                     | 99.6%              | 2,128,448  | 2,028,860  | 1,899,840            | 99,588       | 95.3%              | 4,117,966   | 3,877,988            | 1,989,518           | 49.3%                                  |  |
| Professional Fees         | 3,090      | 26,995     | 13,106               | -23,905                   | 873.6%             | 6,180      | 52,089     | 34,290               | -45,909      | 842.9%             | 12,400      | 131,825              | 6,220               | 420.1%                                 |  |
| Equipment & Fleet         | 79,210     | 237,774    | 123,020              | -158,564                  | 300.2%             | 465,502    | 440,296    | 244,757              | 25,206       | 94.6%              | 631,885     | 766,680              | 166,383             | 69.7%                                  |  |
| Other Expenses            | 293,730    | 287,510    | 247,477              | 6,220                     | 97.9%              | 470,490    | 493,767    | 399,201              | -23,277      | 104.9%             | 1,049,610   | 878,501              | 579,120             | 47.0%                                  |  |
| Supplies & Materials      | 1,353,475  | 1,293,215  | 1,260,846            | 60,260                    | 95.5%              | 3,301,363  | 3,680,387  | 3,535,928            | -379,024     | 111.5%             | 6,414,333   | 6,103,679            | 3,112,969           | 57.4%                                  |  |
| Internal Allocations      | 597,910    | 596,623    | 499,181              | 1,287                     | 99.8%              | 1,237,890  | 1,275,952  | 1,112,197            | -38,062      | 103.1%             | 2,590,709   | 2,306,062            | 1,352,819           | 49.3%                                  |  |
| Expenditures              | 14,332,363 | 14,054,294 | 13,455,056           | 278,069                   | 98.1%              | 29,419,602 | 29,015,220 | 27,927,688           | 404,382      | 98.6%              | 58,816,951  | 56,502,976           | 29,397,349          | 49.3%                                  |  |
| Transfers to Reserves     | 61,000     | 1,329,298  | -72,013              | -1,268,298                | 2179.2%            | 122,000    | 1,506,347  | 83,339               | -1,384,347   | 1234.7%            | 243,913     | 2,059,564            | 121,913             | 617.6%                                 |  |
| Transfers from Reserves   | -11,500    | -75,000    | 0                    | 63,500                    | 652.2%             | -115,725   | -75,000    | 0                    | -40,725      | 64.8%              | -117,125    | 0                    | -1,400              | 64.0%                                  |  |
| Debt & Transfers          | 49,500     | 1,254,298  | -72,013              | -1,204,798                | 2533.9%            | 6,275      | 1,431,347  | 83,339               | -1,425,072   | 22810.3%           | 126,788     | 2,059,564            | 120,513             | 1128.9%                                |  |
| Total City Funding        | 12,289,923 | 12,125,877 | 11,558,530           | 164,046                   | 98.7%              | 26,630,697 | 26,623,987 | 25,484,261           | 6,710        | 100.0%             | 54,558,439  | 52,865,872           | 27,927,742          | 48.8%                                  |  |