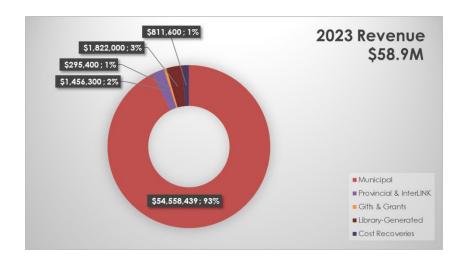

#### **SUMMARY**

The total VPL expenditure and transfer budget for 2023 is \$58.9M. These expenditures and transfers are funded by budgeted revenues of \$4.4M, and City funding of \$54.6M. Salaries and benefits, at \$44.0M, account for 75% of the total expenses.

#### VPL OPERATING BUDGET STATEMENT OF REVENUES AND EXPENDITURES FOR THE QUARTER ENDED JUNE 30, 2023

|                           |            |            | Q2 2023              |                           |                    |            | YTD        | to Jun 30, 2023      |              |                    | Full Year   |                      |                     |                                        |  |
|---------------------------|------------|------------|----------------------|---------------------------|--------------------|------------|------------|----------------------|--------------|--------------------|-------------|----------------------|---------------------|----------------------------------------|--|
|                           | Budget     | Actual     | Prior Year<br>Actual | Current Month<br>Variance | Actual /<br>Budget | Budget     | Actual     | Prior Year<br>Actual | YTD Variance | Actual /<br>Budget | 2023 Budget | Prior Year<br>Actual | Remaining<br>Budget | YTD<br>Actual /<br>Full Year<br>Budget |  |
| Program Fees              | -146,170   | -152,325   | -162,139             | 6,155                     | 104.2%             | -292,840   | -290,000   | -355,345             | -2,840       | 99.0%              | -624,000    | -622,070             | -331,160            | 46.5%                                  |  |
| Cost Recoveries, Grants & | -1,654,620 | -2,787,610 | -1,277,494           | 1,132,990                 | 168.5%             | -1,918,540 | -2,996,814 | -1,486,133           | 1,078,274    | 156.2%             | -2,563,300  | -3,766,630           | -644,760            | 116.9%                                 |  |
| Rental, Lease & Other     | -291,150   | -242,780   | -384,880             | -48,370                   | 83.4%              | -583,800   | -535,767   | -685,289             | -48,033      | 91.8%              | -1,198,000  | -1,307,968           | -614,200            | 44.7%                                  |  |
| Revenues                  | -2,091,940 | -3,182,716 | -1,824,513           | 1,090,776                 | 152.1%             | -2,795,180 | -3,822,580 | -2,526,767           | 1,027,400    | 136.8%             | -4,385,300  | -5,696,668           | -1,590,120          | 87.2%                                  |  |
| Salaries & Benefits       | 10,930,419 | 10,541,099 | 10,399,844           | 389,320                   | 96.4%              | 21,809,729 | 21,042,280 | 20,720,816           | 767,449      | 96.5%              | 43,999,048  | 42,455,386           | 22,189,319          | 47.8%                                  |  |
| Regional Utility Charges  | 0          | 648        | 0                    | -648                      |                    | 0          | 1,589      | -19,339              | -1,589       |                    | 1,000       | -17,146              | 1,000               | 158.9%                                 |  |
| Building Occupancy & Mtce | 1,074,529  | 1,070,431  | 911,583              | 4,098                     | 99.6%              | 2,128,448  | 2,028,860  | 1,899,840            | 99,588       | 95.3%              | 4,117,966   | 3,877,988            | 1,989,518           | 49.3%                                  |  |
| Professional Fees         | 3,090      | 26,995     | 13,106               | -23,905                   | 873.6%             | 6,180      | 52,089     | 34,290               | -45,909      | 842.9%             | 12,400      | 131,825              | 6,220               | 420.1%                                 |  |
| Equipment & Fleet         | 79,210     | 237,774    | 123,020              | -158,564                  | 300.2%             | 465,502    | 440,296    | 244,757              | 25,206       | 94.6%              | 631,885     | 766,680              | 166,383             | 69.7%                                  |  |
| Other Expenses            | 293,730    | 287,510    | 247,477              | 6,220                     | 97.9%              | 470,490    | 493,767    | 399,201              | -23,277      | 104.9%             | 1,049,610   | 878,501              | 579,120             | 47.0%                                  |  |
| Supplies & Materials      | 1,353,475  | 1,293,215  | 1,260,846            | 60,260                    | 95.5%              | 3,301,363  | 3,680,387  | 3,535,928            | -379,024     | 111.5%             | 6,414,333   | 6,103,679            | 3,112,969           | 57.4%                                  |  |
| Internal Allocations      | 597,910    | 596,623    | 499,181              | 1,287                     | 99.8%              | 1,237,890  | 1,275,952  | 1,112,197            | -38,062      | 103.1%             | 2,590,709   | 2,306,062            | 1,352,819           | 49.3%                                  |  |
| Expenditures              | 14,332,363 | 14,054,294 | 13,455,056           | 278,069                   | 98.1%              | 29,419,602 | 29,015,220 | 27,927,688           | 404,382      | 98.6%              | 58,816,951  | 56,502,976           | 29,397,349          | 49.3%                                  |  |
| Transfers to Reserves     | 61,000     | 1,329,298  | -72,013              | -1,268,298                | 2179.2%            | 122,000    | 1,506,347  | 83,339               | -1,384,347   | 1234.7%            | 243,913     | 2,059,564            | 121,913             | 617.6%                                 |  |
| Transfers from Reserves   | -11,500    | -75,000    | 0                    | 63,500                    | 652.2%             | -115,725   | -75,000    | 0                    | -40,725      | 64.8%              | -117,125    | 0                    | -1,400              | 64.0%                                  |  |
| Debt & Transfers          | 49,500     | 1,254,298  | -72,013              | -1,204,798                | 2533.9%            | 6,275      | 1,431,347  | 83,339               | -1,425,072   | 22810.3%           | 126,788     | 2,059,564            | 120,513             | 1128.9%                                |  |
| Total City Funding        | 12,289,923 | 12,125,877 | 11,558,530           | 164,046                   | 98.7%              | 26,630,697 | 26,623,987 | 25,484,261           | 6,710        | 100.0%             | 54,558,439  | 52,865,872           | 27,927,742          | 48.8%                                  |  |