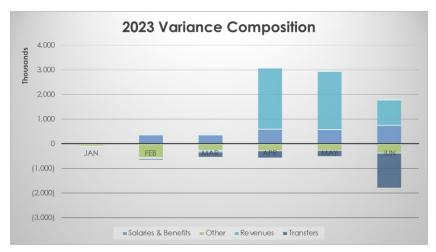

At June 30 (Q2), the library is under budget for the year by \$7K (Q1: over budget by \$157K). This is due to expenditures that are lower than budget by \$404K (primarily in salaries and benefits), combined with revenues which are higher than budget by \$1.03M, offset by transfers to reserves that are higher than budget by \$1.43M.

#### **YTD EXPENDITURES & TRANSFERS**

Overall, YTD expenditures and transfers are higher than budget by \$1.02M (Q1: \$94K), and is mainly due to transfers to library reserves for the grants and donation revenue that was received in Q2, described above.

## > Salaries & Benefits

Salaries and benefits are under budget by \$767K (Q1: \$378K). There is a positive variance in full-time and fringe benefits, partially offset by vacation and sick leave replacement costs which are higher than budgeted, along with hourly and part-time staff costs which are above budget due to hourly and part-time staff temporarily filling full-time positions.