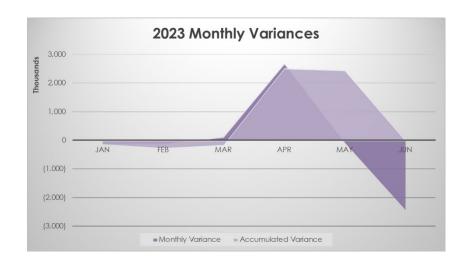

At June 30 (Q2), the library is under budget for the year by \$7K (Q1: over budget by \$157K). This is due to expenditures that are lower than budget by \$404K (primarily in salaries and benefits), combined with revenues which are higher than budget by \$1.03M, offset by transfers to reserves that are higher than budget by \$1.43M.

At the end of Q2, the library has spent 48.8% of its 2023 annual operating budget.

DOC/2023/217646 Page 2 of 6