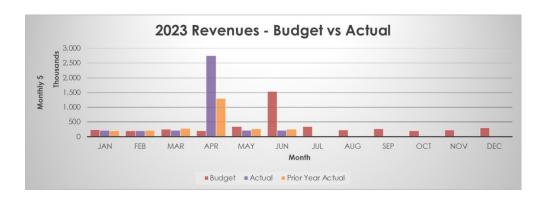

#### **YTD REVENUES**

Overall, YTD revenues are higher than budget by \$1.03M (Q1: lower than budget by \$63K).

- > Program Fees: Program fees are on budget at the end of Q2 (Q1: on budget)
- Cost Recoveries, Grants & Donations: Above budget by \$1.08M (Q1: under budget by \$55K)
  - Annual Provincial funding is lower than budget by \$24K. Annual grant funding of \$1.29M (Budget: \$1.32M) was received in April. InterLINK funding is budgeted to be received in July.

DOC/2023/217646 Page 3 of 6

- o In addition to the annual Provincial grant funding, the library received two additional Provincial grants, totalling \$889K, in Q2. These one-time grants were not budgeted:
  - \$150,000 Provincial Grant: Indigenous Rights & Reconciliation Strategy
  - \$738,897 Provincial Enhancement Grant (2023-2025)
- In addition, the Vancouver Public Library Foundation disbursed donations of \$377K to the library in Q2.
- The amount and timing of grants and donations that will be received in a year is difficult to accurately predict, thus there will be fluctuations between budget and actual throughout the year.
- Rental, Lease & Other: These revenues are lower than budget by \$48K (Q1: on budget). Rental, event and filming revenues are lower than budgeted, offset by higher than budgeted InfoAction (our fee-based research service) revenues.