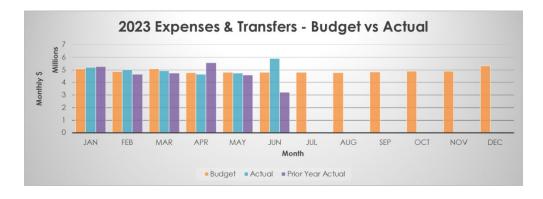

#### **YTD EXPENDITURES & TRANSFERS**

Overall, YTD expenditures and transfers are higher than budget by \$1.02M (Q1: \$94K), and is mainly due to transfers to library reserves for the grants and donation revenue that was received in Q2, described above.

### Books & Publications (Collections)

Expenditures on books and publications are above budget by \$497K (Q1: \$463K), at \$3.19M, for the first half of the year. This is a normal fluctuation that happens between actual purchasing and delivery, and the estimated timing of spending. We anticipate spending the full annual budget of \$5.4M by year-end.

#### Operating & Maintenance

- Building occupancy/facilities expenses are under budget by \$60K (Q1: 55K). This is mostly related to the timing of charges from the City for property insurance and electricity. It is expected that this variance will be reduced or eliminated once the charges are processed to us. Internal allocations are the costs for Library Square maintenance which are transferred from the City these costs are above budget by \$38K at Q2. Contract services, which are included in Professional Fees, are related to maintenance costs for Library Square.
- Professional fees are above budget, and relate to consulting costs for VPL's Equity, Diversity and Inclusion work (Goal 4.2 of the 2020-2025 Strategic Plan), as well as for Library Square contracted maintenance services, which are offset in lower building occupancy & maintenance costs.
- Equipment and fleet costs are below budget, primarily due to the timing of payments for systems-related maintenance and licencing agreements for software, compared with the budgeted timing of these expenses.