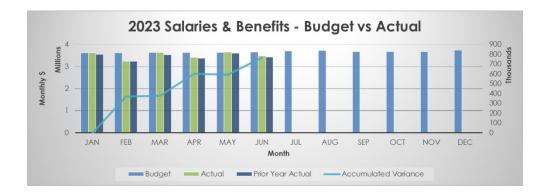

## > Salaries & Benefits

Salaries and benefits are under budget by \$767K (Q1: \$378K). There is a positive variance in full-time and fringe benefits, partially offset by vacation and sick leave replacement costs which are higher than budgeted, along with hourly and part-time staff costs which are above budget due to hourly and part-time staff temporarily filling full-time positions.

Some of the YTD variance in salaries and benefits is due to filling vacancies in part-time hours on a temporary basis in order to bundle hours to create more posted part-time positions with benefits of 20 hours or more. These changes will benefit public service and reduce precarity for staff in the long term, however, they resulted in reduced staffing due to unfilled shifts in Q1 and Q2 2023. This salary variance is not expected to continue after the new positions are filled at the end of Q3 2023.