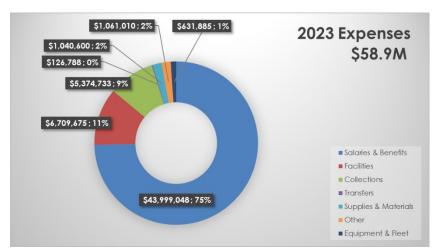

#### **SUMMARY**

The total VPL expenditure and transfer budget for 2023 is \$58.9M. These expenditures and transfers are funded by budgeted revenues of \$4.4M, and City funding of \$54.6M. Salaries and benefits, at \$44.0M, account for 75% of the total expenses.

### > Salaries & Benefits

Salaries and benefits were under budget by \$965K (Q3: \$1.02M). There is a positive variance in full-time and fringe benefits, partially offset by training and sick leave replacement costs which were higher than budgeted, along with hourly and part-time staff costs which were above budget due to hourly and part-time staff temporarily filling full-time positions.

### Books & Publications (Collections)

Expenditures on books and publications were approved to be above budget by \$190K (Q3: \$447K), at \$5.56M for the year, including funding provided by donations and grants.

#### Operating & Maintenance

- Building occupancy/facilities expenses were under budget by \$265K (Q3: \$183K). This is mostly related to lower than budgeted charges from the City for electricity and property insurance, partially offset by higher than budgeted security costs for additional branch security. Internal allocations are the costs for Library Square maintenance which are transferred from the City these costs were below budget by \$50K at Q4. Contract services, which are included in Professional Fees, are related to maintenance costs for Library Square.
- Professional fees were above budget, and relate to consulting costs for VPL's Equity,
   Diversity and Inclusion work (Goal 4.2 of the 2020-2025 Strategic Plan), violence risk assessments, and Accessible and Welcoming Spaces guidelines development, as well