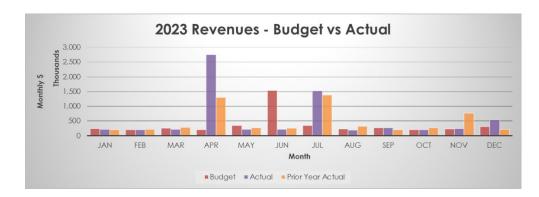

#### **YTD REVENUES**

Overall, YTD revenues were higher than budget by \$2.41M (Q3: \$2.17M).

➤ Program Fees: Program fees were above budget by \$155K (Q3: on budget), mostly due to a change in the procedures and recognition of photocopier copy card revenue.

Cost Recoveries, Grants & Donations: Above budget by \$2.41M (Q3: \$2.30M)

DOC/2024/039680 Page 3 of 6

- Annual Provincial and InterLINK funding is lower than budget by \$118K. Annual grant funding of \$1.29M (Budget: \$1.32M) was received in April. Annual InterLINK funding of \$46K (Budget: \$140K) was received in September.
- In addition to the annual Provincial grant funding, the library received two additional Provincial grants, totalling \$1.86M, in 2023. These one-time grants were not budgeted:
  - \$150,000 Provincial Grant: Indigenous Rights & Reconciliation Strategy
     Inclusive Governance
  - \$1,714,162 Provincial Enhancement Grant (2023-2025)
- The Vancouver Public Library Foundation disbursed donations of \$820K to the library in 2023, including \$120K in Q4.
- The Vancouver Public Library Trust disbursed a donation of \$40K to the library in Q4.
- The amount and timing of grants and donations that will be received in a year is difficult to accurately predict, thus there will be fluctuations between budget and actual throughout the year.
- ➤ Rental, Lease & Other: These revenues were lower than budget by \$152K (Q3: \$141K). Rental, event and filming revenues were lower than budgeted, impacted by the 2023 writers and actors strike, offset by higher than budgeted InfoAction (our fee-based research service) revenues.