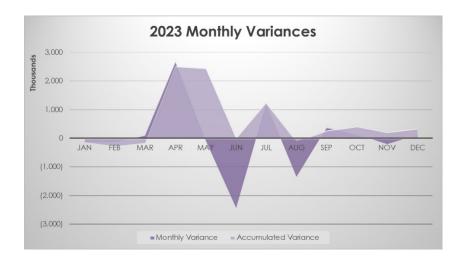

At December 31 (Q4), the library was under budget for the year by \$341K (Q3: \$272K). This was due to expenditures that were lower than budget by \$727K (primarily in salaries and benefits), combined with revenues which were higher than budget by \$2.41M (largely due to grants and donations), offset by transfers to reserves that were higher than budget by \$2.80M.

At the end of Q4, the library had spent 99.4% of its 2023 annual operating budget.

DOC/2024/039680 Page 2 of 6