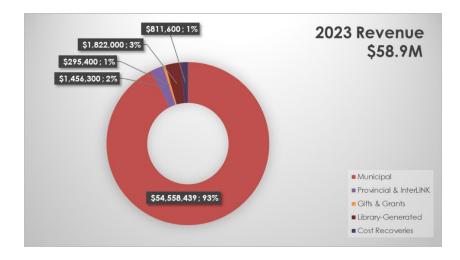

#### **SUMMARY**

The total VPL expenditure and transfer budget for 2023 is \$58.9M. These expenditures and transfers are funded by budgeted revenues of \$4.4M, and City funding of \$54.6M. Salaries and benefits, at \$44.0M, account for 75% of the total expenses.

#### **YTD REVENUES**

Overall, YTD revenues were higher than budget by \$2.41M (Q3: \$2.17M).

➤ Program Fees: Program fees were above budget by \$155K (Q3: on budget), mostly due to a change in the procedures and recognition of photocopier copy card revenue.

Cost Recoveries, Grants & Donations: Above budget by \$2.41M (Q3: \$2.30M)

DOC/2024/039680 Page 3 of 6

- Annual Provincial and InterLINK funding is lower than budget by \$118K. Annual grant funding of \$1.29M (Budget: \$1.32M) was received in April. Annual InterLINK funding of \$46K (Budget: \$140K) was received in September.
- In addition to the annual Provincial grant funding, the library received two additional Provincial grants, totalling \$1.86M, in 2023. These one-time grants were not budgeted:
  - \$150,000 Provincial Grant: Indigenous Rights & Reconciliation Strategy
     Inclusive Governance
  - \$1,714,162 Provincial Enhancement Grant (2023-2025)
- The Vancouver Public Library Foundation disbursed donations of \$820K to the library in 2023, including \$120K in Q4.
- The Vancouver Public Library Trust disbursed a donation of \$40K to the library in Q4.
- The amount and timing of grants and donations that will be received in a year is difficult to accurately predict, thus there will be fluctuations between budget and actual throughout the year.
- ➤ Rental, Lease & Other: These revenues were lower than budget by \$152K (Q3: \$141K). Rental, event and filming revenues were lower than budgeted, impacted by the 2023 writers and actors strike, offset by higher than budgeted InfoAction (our fee-based research service) revenues.