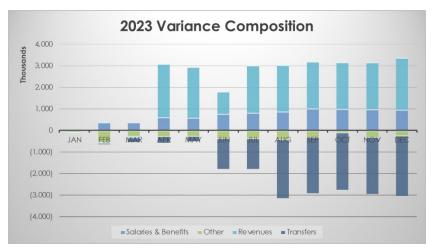

At December 31 (Q4), the library was under budget for the year by \$341K (Q3: \$272K). This was due to expenditures that were lower than budget by \$727K (primarily in salaries and benefits), combined with revenues which were higher than budget by \$2.41M (largely due to grants and donations), offset by transfers to reserves that were higher than budget by \$2.80M.

#### YTD EXPENDITURES & TRANSFERS

Overall, YTD expenditures and transfers were higher than budget by \$2.07M (Q3: \$1.89M), and this is mainly due to transfers to library reserves for the grants and donation revenue that was received throughout the year, described above.