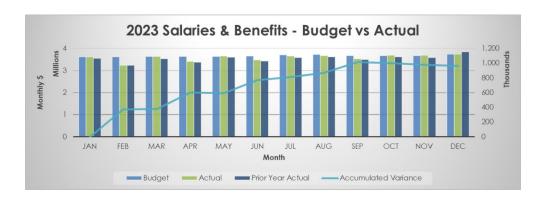

### > Salaries & Benefits

Salaries and benefits were under budget by \$965K (Q3: \$1.02M). There is a positive variance in full-time and fringe benefits, partially offset by training and sick leave replacement costs which were higher than budgeted, along with hourly and part-time staff costs which were above budget due to hourly and part-time staff temporarily filling full-time positions.

DOC/2024/039680 Page 4 of 6

A portion of the YTD variance in salaries and benefits is due to filling vacancies in part-time hours on a temporary basis in order to bundle hours to create more posted part-time positions of 20 hours or more with benefits. The changes will benefit public service and reduce precarity for staff in the long term, however, they required holding regular part-time shifts unfilled for several months in order to implement the changes, which resulted in reduced staffing.