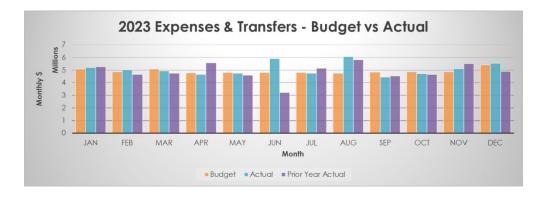

#### YTD EXPENDITURES & TRANSFERS

Overall, YTD expenditures and transfers were higher than budget by \$2.07M (Q3: \$1.89M), and this is mainly due to transfers to library reserves for the grants and donation revenue that was received throughout the year, described above.

### Books & Publications (Collections)

Expenditures on books and publications were approved to be above budget by \$190K (Q3: \$447K), at \$5.56M for the year, including funding provided by donations and grants.

#### Operating & Maintenance

- Building occupancy/facilities expenses were under budget by \$265K (Q3: \$183K). This is mostly related to lower than budgeted charges from the City for electricity and property insurance, partially offset by higher than budgeted security costs for additional branch security. Internal allocations are the costs for Library Square maintenance which are transferred from the City these costs were below budget by \$50K at Q4. Contract services, which are included in Professional Fees, are related to maintenance costs for Library Square.
- Professional fees were above budget, and relate to consulting costs for VPL's Equity,
   Diversity and Inclusion work (Goal 4.2 of the 2020-2025 Strategic Plan), violence risk assessments, and Accessible and Welcoming Spaces guidelines development, as well

DOC/2024/039680 Page 5 of 6

- as for Library Square contracted maintenance services, which are offset in lower building occupancy & maintenance costs.
- Equipment & fleet costs were above budget, and mostly relate to IT service agreements resulting from a move to subscription-based services, combined with the ongoing costs for new software and tools that were required to be introduced during COVID.
- Other expenses were above budget, offset by savings in supplies and materials, which is under budget except for books and publications, as described above.