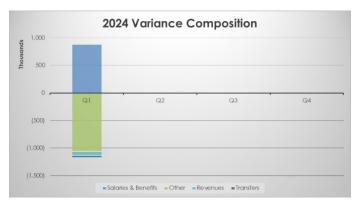

At March 31 (Q1), the library is above budget for the year by \$276K. This is due to expenditures that are higher than budget by \$165K, combined with revenues which are lower than budget by \$72K, and transfers to reserves that are higher than budget by \$39K.

#### YTD EXPENDITURES & TRANSFERS

Overall, YTD expenditures and transfers are lower than budget by \$204K, with higher than budgeted collection spend, offset by lower than budgeted salaries and benefits.

# Salaries & Benefits

Salaries and benefits are under budget by \$889K, but this variance is a timing difference only, and not expected to carry through to the end of the year.

# Books & Publications (Collections)

Expenditures on books and publications are above budget by \$1.17M at Q1, but this is a timing difference only. There is a normal fluctuation that happens between purchasing and delivery, and the estimated timing of spending. We anticipate spending the full annual budget of \$5.4M by year-end.