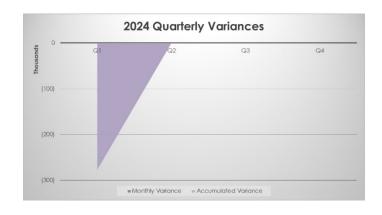

At March 31 (Q1), the library is above budget for the year by \$276K. This is due to expenditures that are higher than budget by \$165K, combined with revenues which are lower than budget by \$72K, and transfers to reserves that are higher than budget by \$39K.

At the end of Q1, the library has spent 27.5% of its 2024 annual operating budget.

DOC/2024/122204 Page 2 of 5