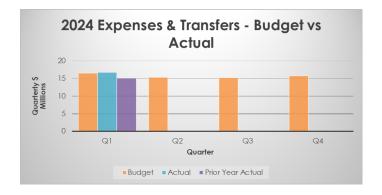

#### YTD EXPENDITURES & TRANSFERS

Overall, YTD expenditures and transfers are lower than budget by \$204K, with higher than budgeted collection spend, offset by lower than budgeted salaries and benefits.

## Operating & Maintenance

- Building occupancy/facilities maintenance expenses are under budget by \$36K. This is mostly related to lower than budgeted charges from the City for electricity, partially offset by higher than budgeted security costs for additional branch security. Internal allocations are the costs for Library Square maintenance which are transferred from the City these costs are below budget by \$8K at Q1. Contract services, which are included in Professional Fees, are related to maintenance costs for Library Square.
- Professional fees are above budget, and relate to Library Square contracted maintenance services, which are offset above in lower building occupancy & maintenance costs.
- Equipment & fleet costs are above budget, and mostly relate to IT service agreements resulting from a move to subscription based services, combined with the ongoing costs for new software and tools that are required to be introduced during COVID.
- Other expenses are slightly above budget, offset by savings in supplies and materials, which is under budget except for books and publications, as described above.

# VPL OPERATING BUDGET STATEMENT OF REVENUES AND EXPENDITURES FOR THE QUARTER ENDED MARCH 31, 2024

|                                     |            |            | Q1 2024              |                         |                    |            | YTD        | to Mar 31, 202       | 24              |                    | Full Year   |                      |                     |                                        |
|-------------------------------------|------------|------------|----------------------|-------------------------|--------------------|------------|------------|----------------------|-----------------|--------------------|-------------|----------------------|---------------------|----------------------------------------|
|                                     | Budget     | Actual     | Prior Year<br>Actual | Current Qtr<br>Variance | Actual /<br>Budget | Budget     | Actual     | Prior Year<br>Actual | YTD<br>Variance | Actual /<br>Budget | 2024 Budget | Prior Year<br>Actual | Remaining<br>Budget | YTD<br>Actual /<br>Full Year<br>Budget |
| Program Fees                        | -156,000   | -155,006   | -137,675             | -994                    | 99.4%              | -156,000   | -155,006   | -137,675             | -994            | 99.4%              | -624,000    | -779,047             | -468,994            | 24.8%                                  |
| Cost Recoveries, Grants & Donations | -130,100   | -89,780    | -209,204             | -40,320                 | 69.0%              | -130,100   | -89,780    | -209,204             | -40,320         | 69.0%              | -1,976,200  | -4,969,821           | -1,886,420          | 4.5%                                   |
| Rental, Lease & Other               | -299,500   | -268,735   | -292,986             | -30,765                 | 89.7%              | -299,500   | -268,735   | -292,986             | -30,765         | 89.7%              | -1,198,000  | -1,045,993           | -929,265            | 22.4%                                  |
| Revenues                            | -585,600   | -513,521   | -639,865             | -72,079                 | 87.7%              | -585,600   | -513,521   | -639,865             | -72,079         | 87.7%              | -3,798,200  | -6,794,861           | -3,284,679          | 13.5%                                  |
| Salaries & Benefits                 | 11,896,402 | 11,007,070 | 10,501,181           | 889,332                 | 92.5%              | 11,896,402 | 11,007,070 | 10,501,181           | 889,332         | 92.5%              | 48,010,893  | 43,033,668           | 37,003,823          | 22.9%                                  |
| Regional Utility Charges            | 0          | 552        | 941                  | -552                    |                    | 0          | 552        | 941                  | -552            |                    | 1,000       | 3,363                | 448                 | 55.2%                                  |
| Building Occupancy & Mtce           | 974,969    | 946,624    | 958,429              | 28,345                  | 97.1%              | 974,969    | 946,624    | 958,429              | 28,345          | 97.1%              | 3,930,576   | 3,899,850            | 2,983,952           | 24.1%                                  |
| Professional Fees                   | 3,100      | 12,886     | 25,094               | -9,786                  | 415.7%             | 3,100      | 12,886     | 25,094               | -9,786          | 415.7%             | 12,400      | 204,350              | -486                | 103.9%                                 |
| Equipment & Fleet                   | 396,254    | 437,393    | 202,522              | -41,139                 | 110.4%             | 396,254    | 437,393    | 202,522              | -41,139         | 110.4%             | 660,886     | 856,547              | 223,493             | 66.2%                                  |
| Other Expenses                      | 222,218    | 241,157    | 206,257              | -18,940                 | 108.5%             | 222,218    | 241,157    | 206,257              | -18,940         | 108.5%             | 1,062,910   | 1,141,686            | 821,753             | 22.7%                                  |
| Supplies & Materials                | 2,399,987  | 3,420,973  | 2,387,172            | -1,020,985              | 142.5%             | 2,399,987  | 3,420,973  | 2,387,172            | -1,020,985      | 142.5%             | 6,416,300   | 6,409,669            | 2,995,327           | 53.3%                                  |
| Internal Allocations                | 636,998    | 628,773    | 679,330              | 8,225                   | 98.7%              | 636,998    | 628,773    | 679,330              | 8,225           | 98.7%              | 2,653,526   | 2,540,972            | 2,024,754           | 23.7%                                  |
| Expenditures                        | 16,529,928 | 16,695,429 | 14,960,926           | -165,501                | 101.0%             | 16,529,928 | 16,695,429 | 14,960,926           | -165,501        | 101.0%             | 62,748,491  | 58,090,105           | 46,053,062          | 26.6%                                  |
| Transfers to Reserves               | 61,383     | 71,096     | 177,049              | -9,713                  | 115.8%             | 61,383     | 71,096     | 177,049              | -9,713          | 115.8%             | 245,532     | 2,997,186            | 174,436             | 29.0%                                  |
| Transfers from Reserves             | -28,931    | 0          | 0                    | -28,931                 | 0.0%               | -28,931    | 0          | 0                    | -28,931         | 0.0%               | -117,125    | -75,000              | -117,125            | 0.0%                                   |
| Debt & Transfers                    | 32,452     | 71,096     | 177,049              | -38,644                 | 219.1%             | 32,452     | 71,096     | 177,049              | -38,644         | 219.1%             | 128,407     | 2,922,186            | 57,311              | 55.4%                                  |
| Total City Funding                  | 15,976,780 | 16,253,004 | 14,498,110           | -276,224                | 101.7%             | 15,976,780 | 16,253,004 | 14,498,110           | -276,224        | 101.7%             | 59,078,698  | 54,217,430           | 42,825,694          | 27.5%                                  |