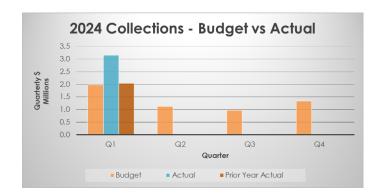

# Books & Publications (Collections)

Expenditures on books and publications are above budget by \$1.17M at Q1, but this is a timing difference only. There is a normal fluctuation that happens between purchasing and delivery, and the estimated timing of spending. We anticipate spending the full annual budget of \$5.4M by year-end.

# VPL OPERATING BUDGET STATEMENT OF REVENUES AND EXPENDITURES FOR THE QUARTER ENDED MARCH 31, 2024

|                                     |            |            | Q1 2024              |                         |                    |            | YTD        | to Mar 31, 202       | 24              |                    | Full Year   |                      |                     |                                        |
|-------------------------------------|------------|------------|----------------------|-------------------------|--------------------|------------|------------|----------------------|-----------------|--------------------|-------------|----------------------|---------------------|----------------------------------------|
|                                     | Budget     | Actual     | Prior Year<br>Actual | Current Qtr<br>Variance | Actual /<br>Budget | Budget     | Actual     | Prior Year<br>Actual | YTD<br>Variance | Actual /<br>Budget | 2024 Budget | Prior Year<br>Actual | Remaining<br>Budget | YTD<br>Actual /<br>Full Year<br>Budget |
| Program Fees                        | -156,000   | -155,006   | -137,675             | -994                    | 99.4%              | -156,000   | -155,006   | -137,675             | -994            | 99.4%              | -624,000    | -779,047             | -468,994            | 24.8%                                  |
| Cost Recoveries, Grants & Donations | -130,100   | -89,780    | -209,204             | -40,320                 | 69.0%              | -130,100   | -89,780    | -209,204             | -40,320         | 69.0%              | -1,976,200  | -4,969,821           | -1,886,420          | 4.5%                                   |
| Rental, Lease & Other               | -299,500   | -268,735   | -292,986             | -30,765                 | 89.7%              | -299,500   | -268,735   | -292,986             | -30,765         | 89.7%              | -1,198,000  | -1,045,993           | -929,265            | 22.4%                                  |
| Revenues                            | -585,600   | -513,521   | -639,865             | -72,079                 | 87.7%              | -585,600   | -513,521   | -639,865             | -72,079         | 87.7%              | -3,798,200  | -6,794,861           | -3,284,679          | 13.5%                                  |
| Salaries & Benefits                 | 11,896,402 | 11,007,070 | 10,501,181           | 889,332                 | 92.5%              | 11,896,402 | 11,007,070 | 10,501,181           | 889,332         | 92.5%              | 48,010,893  | 43,033,668           | 37,003,823          | 22.9%                                  |
| Regional Utility Charges            | 0          | 552        | 941                  | -552                    |                    | 0          | 552        | 941                  | -552            |                    | 1,000       | 3,363                | 448                 | 55.2%                                  |
| Building Occupancy & Mtce           | 974,969    | 946,624    | 958,429              | 28,345                  | 97.1%              | 974,969    | 946,624    | 958,429              | 28,345          | 97.1%              | 3,930,576   | 3,899,850            | 2,983,952           | 24.1%                                  |
| Professional Fees                   | 3,100      | 12,886     | 25,094               | -9,786                  | 415.7%             | 3,100      | 12,886     | 25,094               | -9,786          | 415.7%             | 12,400      | 204,350              | -486                | 103.9%                                 |
| Equipment & Fleet                   | 396,254    | 437,393    | 202,522              | -41,139                 | 110.4%             | 396,254    | 437,393    | 202,522              | -41,139         | 110.4%             | 660,886     | 856,547              | 223,493             | 66.2%                                  |
| Other Expenses                      | 222,218    | 241,157    | 206,257              | -18,940                 | 108.5%             | 222,218    | 241,157    | 206,257              | -18,940         | 108.5%             | 1,062,910   | 1,141,686            | 821,753             | 22.7%                                  |
| Supplies & Materials                | 2,399,987  | 3,420,973  | 2,387,172            | -1,020,985              | 142.5%             | 2,399,987  | 3,420,973  | 2,387,172            | -1,020,985      | 142.5%             | 6,416,300   | 6,409,669            | 2,995,327           | 53.3%                                  |
| Internal Allocations                | 636,998    | 628,773    | 679,330              | 8,225                   | 98.7%              | 636,998    | 628,773    | 679,330              | 8,225           | 98.7%              | 2,653,526   | 2,540,972            | 2,024,754           | 23.7%                                  |
| Expenditures                        | 16,529,928 | 16,695,429 | 14,960,926           | -165,501                | 101.0%             | 16,529,928 | 16,695,429 | 14,960,926           | -165,501        | 101.0%             | 62,748,491  | 58,090,105           | 46,053,062          | 26.6%                                  |
| Transfers to Reserves               | 61,383     | 71,096     | 177,049              | -9,713                  | 115.8%             | 61,383     | 71,096     | 177,049              | -9,713          | 115.8%             | 245,532     | 2,997,186            | 174,436             | 29.0%                                  |
| Transfers from Reserves             | -28,931    | 0          | 0                    | -28,931                 | 0.0%               | -28,931    | 0          | 0                    | -28,931         | 0.0%               | -117,125    | -75,000              | -117,125            | 0.0%                                   |
| Debt & Transfers                    | 32,452     | 71,096     | 177,049              | -38,644                 | 219.1%             | 32,452     | 71,096     | 177,049              | -38,644         | 219.1%             | 128,407     | 2,922,186            | 57,311              | 55.4%                                  |
| Total City Funding                  | 15,976,780 | 16,253,004 | 14,498,110           | -276,224                | 101.7%             | 15,976,780 | 16,253,004 | 14,498,110           | -276,224        | 101.7%             | 59,078,698  | 54,217,430           | 42,825,694          | 27.5%                                  |