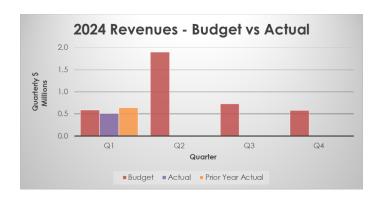

## **YTD REVENUES**

Overall, YTD revenues are lower than budget by \$72K.

- Program Fees: Program fees are on budget at Q1.
- ➤ Cost Recoveries, Grants & Donations: Below budget by \$40K, related to grants and donations. The amount and timing of grants and donations that will be received in a year is difficult to accurately predict, thus there will be fluctuations between budget and actual throughout the year.
- ➤ Rental, Lease & Other: These revenues are lower than budget by \$31K, mainly due to rental, event and filming revenues.

# VPL OPERATING BUDGET STATEMENT OF REVENUES AND EXPENDITURES FOR THE QUARTER ENDED MARCH 31, 2024

|                                     |            |            | Q1 2024              |                         |                    |            | YTD        | to Mar 31, 202       | 24              |                    | Full Year   |                      |                     |                                        |
|-------------------------------------|------------|------------|----------------------|-------------------------|--------------------|------------|------------|----------------------|-----------------|--------------------|-------------|----------------------|---------------------|----------------------------------------|
|                                     | Budget     | Actual     | Prior Year<br>Actual | Current Qtr<br>Variance | Actual /<br>Budget | Budget     | Actual     | Prior Year<br>Actual | YTD<br>Variance | Actual /<br>Budget | 2024 Budget | Prior Year<br>Actual | Remaining<br>Budget | YTD<br>Actual /<br>Full Year<br>Budget |
| Program Fees                        | -156,000   | -155,006   | -137,675             | -994                    | 99.4%              | -156,000   | -155,006   | -137,675             | -994            | 99.4%              | -624,000    | -779,047             | -468,994            | 24.8%                                  |
| Cost Recoveries, Grants & Donations | -130,100   | -89,780    | -209,204             | -40,320                 | 69.0%              | -130,100   | -89,780    | -209,204             | -40,320         | 69.0%              | -1,976,200  | -4,969,821           | -1,886,420          | 4.5%                                   |
| Rental, Lease & Other               | -299,500   | -268,735   | -292,986             | -30,765                 | 89.7%              | -299,500   | -268,735   | -292,986             | -30,765         | 89.7%              | -1,198,000  | -1,045,993           | -929,265            | 22.4%                                  |
| Revenues                            | -585,600   | -513,521   | -639,865             | -72,079                 | 87.7%              | -585,600   | -513,521   | -639,865             | -72,079         | 87.7%              | -3,798,200  | -6,794,861           | -3,284,679          | 13.5%                                  |
| Salaries & Benefits                 | 11,896,402 | 11,007,070 | 10,501,181           | 889,332                 | 92.5%              | 11,896,402 | 11,007,070 | 10,501,181           | 889,332         | 92.5%              | 48,010,893  | 43,033,668           | 37,003,823          | 22.9%                                  |
| Regional Utility Charges            | 0          | 552        | 941                  | -552                    |                    | 0          | 552        | 941                  | -552            |                    | 1,000       | 3,363                | 448                 | 55.2%                                  |
| Building Occupancy & Mtce           | 974,969    | 946,624    | 958,429              | 28,345                  | 97.1%              | 974,969    | 946,624    | 958,429              | 28,345          | 97.1%              | 3,930,576   | 3,899,850            | 2,983,952           | 24.1%                                  |
| Professional Fees                   | 3,100      | 12,886     | 25,094               | -9,786                  | 415.7%             | 3,100      | 12,886     | 25,094               | -9,786          | 415.7%             | 12,400      | 204,350              | -486                | 103.9%                                 |
| Equipment & Fleet                   | 396,254    | 437,393    | 202,522              | -41,139                 | 110.4%             | 396,254    | 437,393    | 202,522              | -41,139         | 110.4%             | 660,886     | 856,547              | 223,493             | 66.2%                                  |
| Other Expenses                      | 222,218    | 241,157    | 206,257              | -18,940                 | 108.5%             | 222,218    | 241,157    | 206,257              | -18,940         | 108.5%             | 1,062,910   | 1,141,686            | 821,753             | 22.7%                                  |
| Supplies & Materials                | 2,399,987  | 3,420,973  | 2,387,172            | -1,020,985              | 142.5%             | 2,399,987  | 3,420,973  | 2,387,172            | -1,020,985      | 142.5%             | 6,416,300   | 6,409,669            | 2,995,327           | 53.3%                                  |
| Internal Allocations                | 636,998    | 628,773    | 679,330              | 8,225                   | 98.7%              | 636,998    | 628,773    | 679,330              | 8,225           | 98.7%              | 2,653,526   | 2,540,972            | 2,024,754           | 23.7%                                  |
| Expenditures                        | 16,529,928 | 16,695,429 | 14,960,926           | -165,501                | 101.0%             | 16,529,928 | 16,695,429 | 14,960,926           | -165,501        | 101.0%             | 62,748,491  | 58,090,105           | 46,053,062          | 26.6%                                  |
| Transfers to Reserves               | 61,383     | 71,096     | 177,049              | -9,713                  | 115.8%             | 61,383     | 71,096     | 177,049              | -9,713          | 115.8%             | 245,532     | 2,997,186            | 174,436             | 29.0%                                  |
| Transfers from Reserves             | -28,931    | 0          | 0                    | -28,931                 | 0.0%               | -28,931    | 0          | 0                    | -28,931         | 0.0%               | -117,125    | -75,000              | -117,125            | 0.0%                                   |
| Debt & Transfers                    | 32,452     | 71,096     | 177,049              | -38,644                 | 219.1%             | 32,452     | 71,096     | 177,049              | -38,644         | 219.1%             | 128,407     | 2,922,186            | 57,311              | 55.4%                                  |
| Total City Funding                  | 15,976,780 | 16,253,004 | 14,498,110           | -276,224                | 101.7%             | 15,976,780 | 16,253,004 | 14,498,110           | -276,224        | 101.7%             | 59,078,698  | 54,217,430           | 42,825,694          | 27.5%                                  |