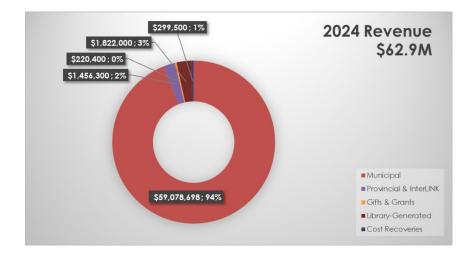

### **SUMMARY**

The total VPL expenditure and transfer budget for 2024 is \$62.9M. These expenditures and transfers are funded by budgeted revenues of \$3.8M, and City funding of \$59.1M. Salaries and benefits, at \$48.0M, account for 76% of total expenses.

# VPL OPERATING BUDGET STATEMENT OF REVENUES AND EXPENDITURES FOR THE QUARTER ENDED MARCH 31, 2024

|                                     |            |            | Q1 2024              |                         |                    |            | YTD        | to Mar 31, 202       | 24              |                    | Full Year   |                      |                     |                                        |
|-------------------------------------|------------|------------|----------------------|-------------------------|--------------------|------------|------------|----------------------|-----------------|--------------------|-------------|----------------------|---------------------|----------------------------------------|
|                                     | Budget     | Actual     | Prior Year<br>Actual | Current Qtr<br>Variance | Actual /<br>Budget | Budget     | Actual     | Prior Year<br>Actual | YTD<br>Variance | Actual /<br>Budget | 2024 Budget | Prior Year<br>Actual | Remaining<br>Budget | YTD<br>Actual /<br>Full Year<br>Budget |
| Program Fees                        | -156,000   | -155,006   | -137,675             | -994                    | 99.4%              | -156,000   | -155,006   | -137,675             | -994            | 99.4%              | -624,000    | -779,047             | -468,994            | 24.8%                                  |
| Cost Recoveries, Grants & Donations | -130,100   | -89,780    | -209,204             | -40,320                 | 69.0%              | -130,100   | -89,780    | -209,204             | -40,320         | 69.0%              | -1,976,200  | -4,969,821           | -1,886,420          | 4.5%                                   |
| Rental, Lease & Other               | -299,500   | -268,735   | -292,986             | -30,765                 | 89.7%              | -299,500   | -268,735   | -292,986             | -30,765         | 89.7%              | -1,198,000  | -1,045,993           | -929,265            | 22.4%                                  |
| Revenues                            | -585,600   | -513,521   | -639,865             | -72,079                 | 87.7%              | -585,600   | -513,521   | -639,865             | -72,079         | 87.7%              | -3,798,200  | -6,794,861           | -3,284,679          | 13.5%                                  |
| Salaries & Benefits                 | 11,896,402 | 11,007,070 | 10,501,181           | 889,332                 | 92.5%              | 11,896,402 | 11,007,070 | 10,501,181           | 889,332         | 92.5%              | 48,010,893  | 43,033,668           | 37,003,823          | 22.9%                                  |
| Regional Utility Charges            | 0          | 552        | 941                  | -552                    |                    | 0          | 552        | 941                  | -552            |                    | 1,000       | 3,363                | 448                 | 55.2%                                  |
| Building Occupancy & Mtce           | 974,969    | 946,624    | 958,429              | 28,345                  | 97.1%              | 974,969    | 946,624    | 958,429              | 28,345          | 97.1%              | 3,930,576   | 3,899,850            | 2,983,952           | 24.1%                                  |
| Professional Fees                   | 3,100      | 12,886     | 25,094               | -9,786                  | 415.7%             | 3,100      | 12,886     | 25,094               | -9,786          | 415.7%             | 12,400      | 204,350              | -486                | 103.9%                                 |
| Equipment & Fleet                   | 396,254    | 437,393    | 202,522              | -41,139                 | 110.4%             | 396,254    | 437,393    | 202,522              | -41,139         | 110.4%             | 660,886     | 856,547              | 223,493             | 66.2%                                  |
| Other Expenses                      | 222,218    | 241,157    | 206,257              | -18,940                 | 108.5%             | 222,218    | 241,157    | 206,257              | -18,940         | 108.5%             | 1,062,910   | 1,141,686            | 821,753             | 22.7%                                  |
| Supplies & Materials                | 2,399,987  | 3,420,973  | 2,387,172            | -1,020,985              | 142.5%             | 2,399,987  | 3,420,973  | 2,387,172            | -1,020,985      | 142.5%             | 6,416,300   | 6,409,669            | 2,995,327           | 53.3%                                  |
| Internal Allocations                | 636,998    | 628,773    | 679,330              | 8,225                   | 98.7%              | 636,998    | 628,773    | 679,330              | 8,225           | 98.7%              | 2,653,526   | 2,540,972            | 2,024,754           | 23.7%                                  |
| Expenditures                        | 16,529,928 | 16,695,429 | 14,960,926           | -165,501                | 101.0%             | 16,529,928 | 16,695,429 | 14,960,926           | -165,501        | 101.0%             | 62,748,491  | 58,090,105           | 46,053,062          | 26.6%                                  |
| Transfers to Reserves               | 61,383     | 71,096     | 177,049              | -9,713                  | 115.8%             | 61,383     | 71,096     | 177,049              | -9,713          | 115.8%             | 245,532     | 2,997,186            | 174,436             | 29.0%                                  |
| Transfers from Reserves             | -28,931    | 0          | 0                    | -28,931                 | 0.0%               | -28,931    | 0          | 0                    | -28,931         | 0.0%               | -117,125    | -75,000              | -117,125            | 0.0%                                   |
| Debt & Transfers                    | 32,452     | 71,096     | 177,049              | -38,644                 | 219.1%             | 32,452     | 71,096     | 177,049              | -38,644         | 219.1%             | 128,407     | 2,922,186            | 57,311              | 55.4%                                  |
| Total City Funding                  | 15,976,780 | 16,253,004 | 14,498,110           | -276,224                | 101.7%             | 15,976,780 | 16,253,004 | 14,498,110           | -276,224        | 101.7%             | 59,078,698  | 54,217,430           | 42,825,694          | 27.5%                                  |