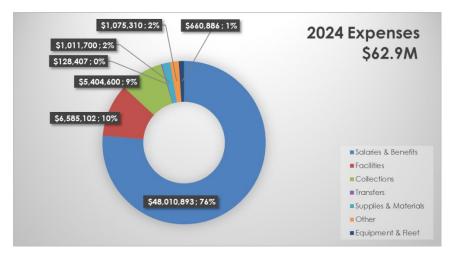

### **SUMMARY**

The total VPL expenditure and transfer budget for 2024 is \$62.9M. These expenditures and transfers are funded by budgeted revenues of \$3.8M, and City funding of \$59.1M. Salaries and benefits, at \$48.0M, account for 76% of total expenses.

# VPL OPERATING BUDGET STATEMENT OF REVENUES AND EXPENDITURES FOR THE QUARTER ENDED MARCH 31, 2024

|                                     |            |            | Q1 2024              |                         |                    |            | YTD        | to Mar 31, 202       | 24              |                    | Full Year   |                      |                     |                                        |
|-------------------------------------|------------|------------|----------------------|-------------------------|--------------------|------------|------------|----------------------|-----------------|--------------------|-------------|----------------------|---------------------|----------------------------------------|
|                                     | Budget     | Actual     | Prior Year<br>Actual | Current Qtr<br>Variance | Actual /<br>Budget | Budget     | Actual     | Prior Year<br>Actual | YTD<br>Variance | Actual /<br>Budget | 2024 Budget | Prior Year<br>Actual | Remaining<br>Budget | YTD<br>Actual /<br>Full Year<br>Budget |
| Program Fees                        | -156,000   | -155,006   | -137,675             | -994                    | 99.4%              | -156,000   | -155,006   | -137,675             | -994            | 99.4%              | -624,000    | -779,047             | -468,994            | 24.8%                                  |
| Cost Recoveries, Grants & Donations | -130,100   | -89,780    | -209,204             | -40,320                 | 69.0%              | -130,100   | -89,780    | -209,204             | -40,320         | 69.0%              | -1,976,200  | -4,969,821           | -1,886,420          | 4.5%                                   |
| Rental, Lease & Other               | -299,500   | -268,735   | -292,986             | -30,765                 | 89.7%              | -299,500   | -268,735   | -292,986             | -30,765         | 89.7%              | -1,198,000  | -1,045,993           | -929,265            | 22.4%                                  |
| Revenues                            | -585,600   | -513,521   | -639,865             | -72,079                 | 87.7%              | -585,600   | -513,521   | -639,865             | -72,079         | 87.7%              | -3,798,200  | -6,794,861           | -3,284,679          | 13.5%                                  |
| Salaries & Benefits                 | 11,896,402 | 11,007,070 | 10,501,181           | 889,332                 | 92.5%              | 11,896,402 | 11,007,070 | 10,501,181           | 889,332         | 92.5%              | 48,010,893  | 43,033,668           | 37,003,823          | 22.9%                                  |
| Regional Utility Charges            | 0          | 552        | 941                  | -552                    |                    | 0          | 552        | 941                  | -552            |                    | 1,000       | 3,363                | 448                 | 55.2%                                  |
| Building Occupancy & Mtce           | 974,969    | 946,624    | 958,429              | 28,345                  | 97.1%              | 974,969    | 946,624    | 958,429              | 28,345          | 97.1%              | 3,930,576   | 3,899,850            | 2,983,952           | 24.1%                                  |
| Professional Fees                   | 3,100      | 12,886     | 25,094               | -9,786                  | 415.7%             | 3,100      | 12,886     | 25,094               | -9,786          | 415.7%             | 12,400      | 204,350              | -486                | 103.9%                                 |
| Equipment & Fleet                   | 396,254    | 437,393    | 202,522              | -41,139                 | 110.4%             | 396,254    | 437,393    | 202,522              | -41,139         | 110.4%             | 660,886     | 856,547              | 223,493             | 66.2%                                  |
| Other Expenses                      | 222,218    | 241,157    | 206,257              | -18,940                 | 108.5%             | 222,218    | 241,157    | 206,257              | -18,940         | 108.5%             | 1,062,910   | 1,141,686            | 821,753             | 22.7%                                  |
| Supplies & Materials                | 2,399,987  | 3,420,973  | 2,387,172            | -1,020,985              | 142.5%             | 2,399,987  | 3,420,973  | 2,387,172            | -1,020,985      | 142.5%             | 6,416,300   | 6,409,669            | 2,995,327           | 53.3%                                  |
| Internal Allocations                | 636,998    | 628,773    | 679,330              | 8,225                   | 98.7%              | 636,998    | 628,773    | 679,330              | 8,225           | 98.7%              | 2,653,526   | 2,540,972            | 2,024,754           | 23.7%                                  |
| Expenditures                        | 16,529,928 | 16,695,429 | 14,960,926           | -165,501                | 101.0%             | 16,529,928 | 16,695,429 | 14,960,926           | -165,501        | 101.0%             | 62,748,491  | 58,090,105           | 46,053,062          | 26.6%                                  |
| Transfers to Reserves               | 61,383     | 71,096     | 177,049              | -9,713                  | 115.8%             | 61,383     | 71,096     | 177,049              | -9,713          | 115.8%             | 245,532     | 2,997,186            | 174,436             | 29.0%                                  |
| Transfers from Reserves             | -28,931    | 0          | 0                    | -28,931                 | 0.0%               | -28,931    | 0          | 0                    | -28,931         | 0.0%               | -117,125    | -75,000              | -117,125            | 0.0%                                   |
| Debt & Transfers                    | 32,452     | 71,096     | 177,049              | -38,644                 | 219.1%             | 32,452     | 71,096     | 177,049              | -38,644         | 219.1%             | 128,407     | 2,922,186            | 57,311              | 55.4%                                  |
| Total City Funding                  | 15,976,780 | 16,253,004 | 14,498,110           | -276,224                | 101.7%             | 15,976,780 | 16,253,004 | 14,498,110           | -276,224        | 101.7%             | 59,078,698  | 54,217,430           | 42,825,694          | 27.5%                                  |