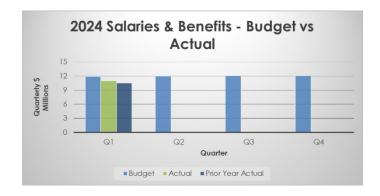

# Salaries & Benefits

Salaries and benefits are under budget by \$889K, but this variance is a timing difference only, and not expected to carry through to the end of the year.

# VPL OPERATING BUDGET STATEMENT OF REVENUES AND EXPENDITURES FOR THE QUARTER ENDED MARCH 31, 2024

|                                     |            |            | Q1 2024              |                         |                    |            | YTD        | to Mar 31, 202       | 24              |                    | Full Year   |                      |                     |                                        |
|-------------------------------------|------------|------------|----------------------|-------------------------|--------------------|------------|------------|----------------------|-----------------|--------------------|-------------|----------------------|---------------------|----------------------------------------|
|                                     | Budget     | Actual     | Prior Year<br>Actual | Current Qtr<br>Variance | Actual /<br>Budget | Budget     | Actual     | Prior Year<br>Actual | YTD<br>Variance | Actual /<br>Budget | 2024 Budget | Prior Year<br>Actual | Remaining<br>Budget | YTD<br>Actual /<br>Full Year<br>Budget |
| Program Fees                        | -156,000   | -155,006   | -137,675             | -994                    | 99.4%              | -156,000   | -155,006   | -137,675             | -994            | 99.4%              | -624,000    | -779,047             | -468,994            | 24.8%                                  |
| Cost Recoveries, Grants & Donations | -130,100   | -89,780    | -209,204             | -40,320                 | 69.0%              | -130,100   | -89,780    | -209,204             | -40,320         | 69.0%              | -1,976,200  | -4,969,821           | -1,886,420          | 4.5%                                   |
| Rental, Lease & Other               | -299,500   | -268,735   | -292,986             | -30,765                 | 89.7%              | -299,500   | -268,735   | -292,986             | -30,765         | 89.7%              | -1,198,000  | -1,045,993           | -929,265            | 22.4%                                  |
| Revenues                            | -585,600   | -513,521   | -639,865             | -72,079                 | 87.7%              | -585,600   | -513,521   | -639,865             | -72,079         | 87.7%              | -3,798,200  | -6,794,861           | -3,284,679          | 13.5%                                  |
| Salaries & Benefits                 | 11,896,402 | 11,007,070 | 10,501,181           | 889,332                 | 92.5%              | 11,896,402 | 11,007,070 | 10,501,181           | 889,332         | 92.5%              | 48,010,893  | 43,033,668           | 37,003,823          | 22.9%                                  |
| Regional Utility Charges            | 0          | 552        | 941                  | -552                    |                    | 0          | 552        | 941                  | -552            |                    | 1,000       | 3,363                | 448                 | 55.2%                                  |
| Building Occupancy & Mtce           | 974,969    | 946,624    | 958,429              | 28,345                  | 97.1%              | 974,969    | 946,624    | 958,429              | 28,345          | 97.1%              | 3,930,576   | 3,899,850            | 2,983,952           | 24.1%                                  |
| Professional Fees                   | 3,100      | 12,886     | 25,094               | -9,786                  | 415.7%             | 3,100      | 12,886     | 25,094               | -9,786          | 415.7%             | 12,400      | 204,350              | -486                | 103.9%                                 |
| Equipment & Fleet                   | 396,254    | 437,393    | 202,522              | -41,139                 | 110.4%             | 396,254    | 437,393    | 202,522              | -41,139         | 110.4%             | 660,886     | 856,547              | 223,493             | 66.2%                                  |
| Other Expenses                      | 222,218    | 241,157    | 206,257              | -18,940                 | 108.5%             | 222,218    | 241,157    | 206,257              | -18,940         | 108.5%             | 1,062,910   | 1,141,686            | 821,753             | 22.7%                                  |
| Supplies & Materials                | 2,399,987  | 3,420,973  | 2,387,172            | -1,020,985              | 142.5%             | 2,399,987  | 3,420,973  | 2,387,172            | -1,020,985      | 142.5%             | 6,416,300   | 6,409,669            | 2,995,327           | 53.3%                                  |
| Internal Allocations                | 636,998    | 628,773    | 679,330              | 8,225                   | 98.7%              | 636,998    | 628,773    | 679,330              | 8,225           | 98.7%              | 2,653,526   | 2,540,972            | 2,024,754           | 23.7%                                  |
| Expenditures                        | 16,529,928 | 16,695,429 | 14,960,926           | -165,501                | 101.0%             | 16,529,928 | 16,695,429 | 14,960,926           | -165,501        | 101.0%             | 62,748,491  | 58,090,105           | 46,053,062          | 26.6%                                  |
| Transfers to Reserves               | 61,383     | 71,096     | 177,049              | -9,713                  | 115.8%             | 61,383     | 71,096     | 177,049              | -9,713          | 115.8%             | 245,532     | 2,997,186            | 174,436             | 29.0%                                  |
| Transfers from Reserves             | -28,931    | 0          | 0                    | -28,931                 | 0.0%               | -28,931    | 0          | 0                    | -28,931         | 0.0%               | -117,125    | -75,000              | -117,125            | 0.0%                                   |
| Debt & Transfers                    | 32,452     | 71,096     | 177,049              | -38,644                 | 219.1%             | 32,452     | 71,096     | 177,049              | -38,644         | 219.1%             | 128,407     | 2,922,186            | 57,311              | 55.4%                                  |
| Total City Funding                  | 15,976,780 | 16,253,004 | 14,498,110           | -276,224                | 101.7%             | 15,976,780 | 16,253,004 | 14,498,110           | -276,224        | 101.7%             | 59,078,698  | 54,217,430           | 42,825,694          | 27.5%                                  |