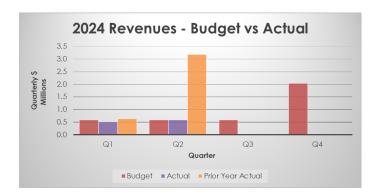

## **YTD REVENUES**

Overall, YTD revenues are lower than budget by \$74K (Q1: \$72K).

- Program Fees: Program fees are on budget at Q2 (Q1: on budget)
- ➤ Cost Recoveries, Grants & Donations: Below budget by \$71K (Q1: \$40K), related to grants and donations. The amount and timing of grants and donations that will be received in a year is difficult to accurately predict, thus there will be fluctuations between budget and actual throughout the year.
- ➤ Rental, Lease & Other: These revenues are lower than budget by \$18K (Q1: \$31K), mainly due to rental, event and filming revenues.

# VPL OPERATING BUDGET STATEMENT OF REVENUES AND EXPENDITURES FOR THE QUARTER ENDED JUNE 30, 2024

|                                     |            |            | Q2 2024              |                         |                    |            | YTD        | to Jun 30, 20        | 24              | Full Year          |             |                      |                     |                                        |
|-------------------------------------|------------|------------|----------------------|-------------------------|--------------------|------------|------------|----------------------|-----------------|--------------------|-------------|----------------------|---------------------|----------------------------------------|
|                                     | Budget     | Actual     | Prior Year<br>Actual | Current Qtr<br>Variance | Actual /<br>Budget | Budget     | Actual     | Prior Year<br>Actual | YTD<br>Variance | Actual /<br>Budget | 2024 Budget | Prior Year<br>Actual | Remaining<br>Budget | YTD<br>Actual /<br>Full Year<br>Budget |
| Program Fees                        | -156,000   | -171,962   | -152,325             | 15,962                  | 110.2%             | -312,000   | -326,967   | -290,000             | 14,967          | 104.8%             | -624,000    | -779,047             | 297,033             | 52.4%                                  |
| Cost Recoveries, Grants & Donations | -130,100   | -99,855    | -2,787,610           | -30,245                 | 76.8%              | -260,200   | -189,635   | -2,996,814           | -70,565         | 72.9%              | -1,976,200  | -4,969,821           | 1,786,565           | 9.6%                                   |
| Rental, Lease & Other               | -299,500   | -312,061   | -242,780             |                         | 104.2%             | -599,000   | -580,796   | -535,767             | -18,204         | 97.0%              | -1,198,000  | -1,045,993           | 617,204             | 48.5%                                  |
| Revenues                            | -585,600   | -583,877   | -3,182,716           | -1,723                  | 99.7%              | -1,171,199 | -1,097,398 | -3,822,580           | -73,801         | 93.7%              | -3,798,200  | -6,794,861           | 2,700,802           | 28.9%                                  |
| Salaries & Benefits                 | 14,230,228 | 11,017,277 | 10,541,099           | 3,212,951               | 77.4%              | 26,126,630 | 22,024,347 | 21,042,280           | 4,102,283       | 84.3%              | 48,139,893  | 43,033,668           | 26,115,546          | 45.8%                                  |
| Regional Utility Charges            | 0          | 768        | 648                  | -768                    |                    | 0          | 1,320      | 1,589                | -1,320          |                    | 1,000       | 3,363                | -320                | 132.0%                                 |
| Building Occupancy & Mtce           | 989,719    | 1,106,311  | 1,070,431            | -116,592                | 111.8%             | 1,964,688  | 2,052,935  | 2,028,860            | -88,247         | 104.5%             | 3,930,576   | 3,899,850            | 1,877,641           | 52.2%                                  |
| Professional Fees                   | 3,100      | 27,484     | 26,995               | -24,384                 | 886.6%             | 6,200      | 40,370     | 52,089               | -34,170         | 651.1%             | 12,400      | 204,350              | -27,970             | 325.6%                                 |
| Equipment & Fleet                   | 95,076     | 152,582    | 237,774              | -57,506                 | 160.5%             | 491,330    | 589,975    | 440,296              | -98,646         | 120.1%             | 660,886     | 856,547              | 70,911              | 89.3%                                  |
| Other Expenses                      | 293,618    | 345,769    | 287,510              | -52,152                 | 117.8%             | 515,835    | 586,927    | 493,767              | -71,092         | 113.8%             | 1,062,910   | 1,141,686            | 475,983             | 55.2%                                  |
| Supplies & Materials                | 1,312,333  | 335,507    | 1,293,215            | 976,827                 | 25.6%              | 3,712,321  | 3,756,479  | 3,680,387            | -44,159         | 101.2%             | 6,416,300   | 6,409,669            | 2,659,821           | 58.5%                                  |
| Internal Allocations                | 650,493    | 617,258    | 596,623              | 33,235                  | 94.9%              | 1,287,491  | 1,246,030  | 1,275,952            | 41,460          | 96.8%              | 2,653,526   | 2,540,972            | 1,407,496           | 47.0%                                  |
| Expenditures                        | 17,574,566 | 13,602,956 | 14,054,294           | 3,971,610               | 77.4%              | 34,104,494 | 30,298,385 | 29,015,220           | 3,806,109       | 88.8%              | 62,877,491  | 58,090,105           | 32,579,107          | 48.2%                                  |
| Transfers to Reserves               | 61,383     | 76,529     | 1,329,298            | -15,146                 | 124.7%             | 122,766    | 147,625    | 1,506,347            | -24,859         | 120.2%             | 245,532     | 2,997,186            | 97,907              | 60.1%                                  |
| Transfers from Reserves             | -28,931    | 0          | -75,000              | -28,931                 | 0.0%               | -57,863    | 0          | -75,000              | -57,863         | 0.0%               | -117,125    | -75,000              | -117,125            | 0.0%                                   |
| Debt & Transfers                    | 32,452     | 76,529     | 1,254,298            | -44,077                 | 235.8%             | 64,904     | 147,625    | 1,431,347            | -82,722         | 227.5%             | 128,407     | 2,922,186            | -19,218             | 115.0%                                 |
| Total City Funding                  | 17,021,418 | 13,095,608 | 12,125,877           | 3,925,810               | 76.9%              | 32,998,198 | 29,348,612 | 26,623,987           | 3,649,586       | 88.9%              | 59,207,698  | 54,217,430           | 29,859,086          | 49.6%                                  |