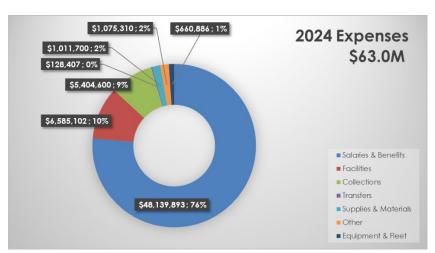

### **SUMMARY**

The total VPL expenditure and transfer budget for 2024 is \$63.0M. These expenditures and transfers are funded by budgeted revenues of \$3.8M, and City funding of \$59.2M. Salaries and benefits, at \$48.1M, account for 76% of total expenses.

#### YTD EXPENDITURES & TRANSFERS

Overall, YTD expenditures and transfers are lower than budget by \$3.72M (Q1: above budget by \$204K), with lower than budgeted salaries and benefits partially offset by higher than budgeted collection spend.

## Salaries & Benefits

Salaries and benefits are under budget by \$4.1M (Q1: \$889K), but this variance is a timing difference only, and not expected to carry through to the end of the year.

Bargaining related wage increases (rate changes, retro and one-time payments) are being processed to reflect the new Collective Agreement, and will be completed in Q3, 2024. Funding for these wage-related increases was included in the Q2 budget, which has created a Q2 variance between budget and actual spend. The term of the new collective agreement is 24 months, from January 1, 2023 to December 31, 2024.

## Books & Publications (Collections)

Expenditures on books and publications are above budget by \$156K at Q2 (Q1: \$1.17M), at \$3.26M for the first half of the year. This is a timing difference only, due to a normal fluctuation that happens between purchasing and delivery, and the estimated timing of spending. We anticipate spending the full annual budget of \$5.4M by year-end.

# Operating & Maintenance

- Building occupancy/facilities maintenance expenses are over budget by \$48K (Q1: under budget by \$36K). This is mostly related to higher than budgeted security costs for additional branch security, partially offset by lower than budgeted charges from the City for electricity and insurance. Internal allocations are the costs for Library Square maintenance which are transferred from the City these costs are below budget by \$41K at Q2 (Q1: \$8K). Contract services, which are included in Professional Fees, are related to maintenance costs for Library Square.
- Professional fees are above budget, and relate to Library Square contracted maintenance services, which are offset above in lower building occupancy & maintenance costs.
- Equipment & fleet costs are above budget, and mostly relate to IT service agreements resulting from a move to subscription based services, combined with the ongoing costs for new software and tools that are required to be introduced during COVID.
- Other expenses are slightly above budget, offset by savings in supplies and materials, which is under budget except for books and publications, as described above.