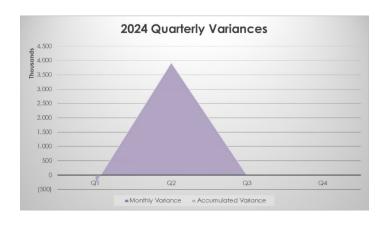

At June 30 (Q2), the library is under budget for the year by \$3.65M (Q1: above budget by \$276K). This is due to expenditures that are lower than budget by \$3.8M, combined with revenues which are lower than budget by \$74K, and transfers to reserves that are higher than budget by \$83K.

At the end of Q2, the library has spent 49.6% of its 2024 annual operating budget.

DOC/2024/244234 Page 2 of 5