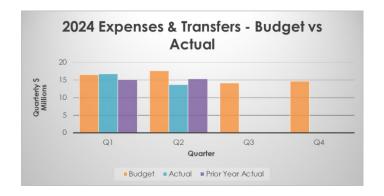

#### YTD EXPENDITURES & TRANSFERS

Overall, YTD expenditures and transfers are lower than budget by \$3.72M (Q1: above budget by \$204K), with lower than budgeted salaries and benefits partially offset by higher than budgeted collection spend.

# Operating & Maintenance

- Building occupancy/facilities maintenance expenses are over budget by \$48K (Q1: under budget by \$36K). This is mostly related to higher than budgeted security costs for additional branch security, partially offset by lower than budgeted charges from the City for electricity and insurance. Internal allocations are the costs for Library Square maintenance which are transferred from the City these costs are below budget by \$41K at Q2 (Q1: \$8K). Contract services, which are included in Professional Fees, are related to maintenance costs for Library Square.
- Professional fees are above budget, and relate to Library Square contracted maintenance services, which are offset above in lower building occupancy & maintenance costs.
- Equipment & fleet costs are above budget, and mostly relate to IT service agreements resulting from a move to subscription based services, combined with the ongoing costs for new software and tools that are required to be introduced during COVID.
- Other expenses are slightly above budget, offset by savings in supplies and materials, which is under budget except for books and publications, as described above.

# VPL OPERATING BUDGET STATEMENT OF REVENUES AND EXPENDITURES FOR THE QUARTER ENDED JUNE 30, 2024

|                                     |            |            | Q2 2024              |                         |                    |            | YTD        | to Jun 30, 20        | 24              | Full Year          |             |                      |                     |                                        |
|-------------------------------------|------------|------------|----------------------|-------------------------|--------------------|------------|------------|----------------------|-----------------|--------------------|-------------|----------------------|---------------------|----------------------------------------|
|                                     | Budget     | Actual     | Prior Year<br>Actual | Current Qtr<br>Variance | Actual /<br>Budget | Budget     | Actual     | Prior Year<br>Actual | YTD<br>Variance | Actual /<br>Budget | 2024 Budget | Prior Year<br>Actual | Remaining<br>Budget | YTD<br>Actual /<br>Full Year<br>Budget |
| Program Fees                        | -156,000   | -171,962   | -152,325             | 15,962                  | 110.2%             | -312,000   | -326,967   | -290,000             | 14,967          | 104.8%             | -624,000    | -779,047             | 297,033             | 52.4%                                  |
| Cost Recoveries, Grants & Donations | -130,100   | -99,855    | -2,787,610           | -30,245                 | 76.8%              | -260,200   | -189,635   | -2,996,814           | -70,565         | 72.9%              | -1,976,200  | -4,969,821           | 1,786,565           | 9.6%                                   |
| Rental, Lease & Other               | -299,500   | -312,061   | -242,780             |                         | 104.2%             | -599,000   | -580,796   | -535,767             | -18,204         | 97.0%              | -1,198,000  | -1,045,993           | 617,204             | 48.5%                                  |
| Revenues                            | -585,600   | -583,877   | -3,182,716           | -1,723                  | 99.7%              | -1,171,199 | -1,097,398 | -3,822,580           | -73,801         | 93.7%              | -3,798,200  | -6,794,861           | 2,700,802           | 28.9%                                  |
| Salaries & Benefits                 | 14,230,228 | 11,017,277 | 10,541,099           | 3,212,951               | 77.4%              | 26,126,630 | 22,024,347 | 21,042,280           | 4,102,283       | 84.3%              | 48,139,893  | 43,033,668           | 26,115,546          | 45.8%                                  |
| Regional Utility Charges            | 0          | 768        | 648                  | -768                    |                    | 0          | 1,320      | 1,589                | -1,320          |                    | 1,000       | 3,363                | -320                | 132.0%                                 |
| Building Occupancy & Mtce           | 989,719    | 1,106,311  | 1,070,431            | -116,592                | 111.8%             | 1,964,688  | 2,052,935  | 2,028,860            | -88,247         | 104.5%             | 3,930,576   | 3,899,850            | 1,877,641           | 52.2%                                  |
| Professional Fees                   | 3,100      | 27,484     | 26,995               | -24,384                 | 886.6%             | 6,200      | 40,370     | 52,089               | -34,170         | 651.1%             | 12,400      | 204,350              | -27,970             | 325.6%                                 |
| Equipment & Fleet                   | 95,076     | 152,582    | 237,774              | -57,506                 | 160.5%             | 491,330    | 589,975    | 440,296              | -98,646         | 120.1%             | 660,886     | 856,547              | 70,911              | 89.3%                                  |
| Other Expenses                      | 293,618    | 345,769    | 287,510              | -52,152                 | 117.8%             | 515,835    | 586,927    | 493,767              | -71,092         | 113.8%             | 1,062,910   | 1,141,686            | 475,983             | 55.2%                                  |
| Supplies & Materials                | 1,312,333  | 335,507    | 1,293,215            | 976,827                 | 25.6%              | 3,712,321  | 3,756,479  | 3,680,387            | -44,159         | 101.2%             | 6,416,300   | 6,409,669            | 2,659,821           | 58.5%                                  |
| Internal Allocations                | 650,493    | 617,258    | 596,623              | 33,235                  | 94.9%              | 1,287,491  | 1,246,030  | 1,275,952            | 41,460          | 96.8%              | 2,653,526   | 2,540,972            | 1,407,496           | 47.0%                                  |
| Expenditures                        | 17,574,566 | 13,602,956 | 14,054,294           | 3,971,610               | 77.4%              | 34,104,494 | 30,298,385 | 29,015,220           | 3,806,109       | 88.8%              | 62,877,491  | 58,090,105           | 32,579,107          | 48.2%                                  |
| Transfers to Reserves               | 61,383     | 76,529     | 1,329,298            | -15,146                 | 124.7%             | 122,766    | 147,625    | 1,506,347            | -24,859         | 120.2%             | 245,532     | 2,997,186            | 97,907              | 60.1%                                  |
| Transfers from Reserves             | -28,931    | 0          | -75,000              | -28,931                 | 0.0%               | -57,863    | 0          | -75,000              | -57,863         | 0.0%               | -117,125    | -75,000              | -117,125            | 0.0%                                   |
| Debt & Transfers                    | 32,452     | 76,529     | 1,254,298            | -44,077                 | 235.8%             | 64,904     | 147,625    | 1,431,347            | -82,722         | 227.5%             | 128,407     | 2,922,186            | -19,218             | 115.0%                                 |
| Total City Funding                  | 17,021,418 | 13,095,608 | 12,125,877           | 3,925,810               | 76.9%              | 32,998,198 | 29,348,612 | 26,623,987           | 3,649,586       | 88.9%              | 59,207,698  | 54,217,430           | 29,859,086          | 49.6%                                  |