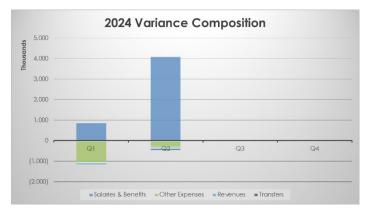

At June 30 (Q2), the library is under budget for the year by \$3.65M (Q1: above budget by \$276K). This is due to expenditures that are lower than budget by \$3.8M, combined with revenues which are lower than budget by \$74K, and transfers to reserves that are higher than budget by \$83K.

#### YTD EXPENDITURES & TRANSFERS

Overall, YTD expenditures and transfers are lower than budget by \$3.72M (Q1: above budget by \$204K), with lower than budgeted salaries and benefits partially offset by higher than budgeted collection spend.

## Salaries & Benefits

Salaries and benefits are under budget by \$4.1M (Q1: \$889K), but this variance is a timing difference only, and not expected to carry through to the end of the year.

Bargaining related wage increases (rate changes, retro and one-time payments) are being processed to reflect the new Collective Agreement, and will be completed in Q3, 2024. Funding for these wage-related increases was included in the Q2 budget, which has created a Q2 variance between budget and actual spend. The term of the new collective agreement is 24 months, from January 1, 2023 to December 31, 2024.