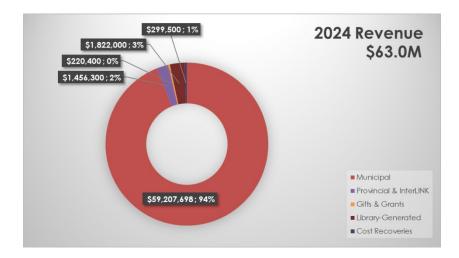

### **SUMMARY**

The total VPL expenditure and transfer budget for 2024 is \$63.0M. These expenditures and transfers are funded by budgeted revenues of \$3.8M, and City funding of \$59.2M. Salaries and benefits, at \$48.1M, account for 76% of total expenses.

## **YTD REVENUES**

Overall, YTD revenues are lower than budget by \$74K (Q1: \$72K).

- Program Fees: Program fees are on budget at Q2 (Q1: on budget)
- ➤ Cost Recoveries, Grants & Donations: Below budget by \$71K (Q1: \$40K), related to grants and donations. The amount and timing of grants and donations that will be received in a year is difficult to accurately predict, thus there will be fluctuations between budget and actual throughout the year.
- ➤ Rental, Lease & Other: These revenues are lower than budget by \$18K (Q1: \$31K), mainly due to rental, event and filming revenues.