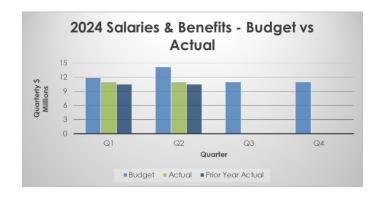

## Salaries & Benefits

Salaries and benefits are under budget by \$4.1M (Q1: \$889K), but this variance is a timing difference only, and not expected to carry through to the end of the year.

Bargaining related wage increases (rate changes, retro and one-time payments) are being processed to reflect the new Collective Agreement, and will be completed in Q3, 2024. Funding for these wage-related increases was included in the Q2 budget, which has created a Q2 variance between budget and actual spend. The term of the new collective agreement is 24 months, from January 1, 2023 to December 31, 2024.

# VPL OPERATING BUDGET STATEMENT OF REVENUES AND EXPENDITURES FOR THE QUARTER ENDED JUNE 30, 2024

|                                     |            |            | Q2 2024              |                         |                    |            | YTD        | to Jun 30, 20        | 24              | Full Year          |             |                      |                     |                                        |
|-------------------------------------|------------|------------|----------------------|-------------------------|--------------------|------------|------------|----------------------|-----------------|--------------------|-------------|----------------------|---------------------|----------------------------------------|
|                                     | Budget     | Actual     | Prior Year<br>Actual | Current Qtr<br>Variance | Actual /<br>Budget | Budget     | Actual     | Prior Year<br>Actual | YTD<br>Variance | Actual /<br>Budget | 2024 Budget | Prior Year<br>Actual | Remaining<br>Budget | YTD<br>Actual /<br>Full Year<br>Budget |
| Program Fees                        | -156,000   | -171,962   | -152,325             | 15,962                  | 110.2%             | -312,000   | -326,967   | -290,000             | 14,967          | 104.8%             | -624,000    | -779,047             | 297,033             | 52.4%                                  |
| Cost Recoveries, Grants & Donations | -130,100   | -99,855    | -2,787,610           | -30,245                 | 76.8%              | -260,200   | -189,635   | -2,996,814           | -70,565         | 72.9%              | -1,976,200  | -4,969,821           | 1,786,565           | 9.6%                                   |
| Rental, Lease & Other               | -299,500   | -312,061   | -242,780             |                         | 104.2%             | -599,000   | -580,796   | -535,767             | -18,204         | 97.0%              | -1,198,000  | -1,045,993           | 617,204             | 48.5%                                  |
| Revenues                            | -585,600   | -583,877   | -3,182,716           | -1,723                  | 99.7%              | -1,171,199 | -1,097,398 | -3,822,580           | -73,801         | 93.7%              | -3,798,200  | -6,794,861           | 2,700,802           | 28.9%                                  |
| Salaries & Benefits                 | 14,230,228 | 11,017,277 | 10,541,099           | 3,212,951               | 77.4%              | 26,126,630 | 22,024,347 | 21,042,280           | 4,102,283       | 84.3%              | 48,139,893  | 43,033,668           | 26,115,546          | 45.8%                                  |
| Regional Utility Charges            | 0          | 768        | 648                  | -768                    |                    | 0          | 1,320      | 1,589                | -1,320          |                    | 1,000       | 3,363                | -320                | 132.0%                                 |
| Building Occupancy & Mtce           | 989,719    | 1,106,311  | 1,070,431            | -116,592                | 111.8%             | 1,964,688  | 2,052,935  | 2,028,860            | -88,247         | 104.5%             | 3,930,576   | 3,899,850            | 1,877,641           | 52.2%                                  |
| Professional Fees                   | 3,100      | 27,484     | 26,995               | -24,384                 | 886.6%             | 6,200      | 40,370     | 52,089               | -34,170         | 651.1%             | 12,400      | 204,350              | -27,970             | 325.6%                                 |
| Equipment & Fleet                   | 95,076     | 152,582    | 237,774              | -57,506                 | 160.5%             | 491,330    | 589,975    | 440,296              | -98,646         | 120.1%             | 660,886     | 856,547              | 70,911              | 89.3%                                  |
| Other Expenses                      | 293,618    | 345,769    | 287,510              | -52,152                 | 117.8%             | 515,835    | 586,927    | 493,767              | -71,092         | 113.8%             | 1,062,910   | 1,141,686            | 475,983             | 55.2%                                  |
| Supplies & Materials                | 1,312,333  | 335,507    | 1,293,215            | 976,827                 | 25.6%              | 3,712,321  | 3,756,479  | 3,680,387            | -44,159         | 101.2%             | 6,416,300   | 6,409,669            | 2,659,821           | 58.5%                                  |
| Internal Allocations                | 650,493    | 617,258    | 596,623              | 33,235                  | 94.9%              | 1,287,491  | 1,246,030  | 1,275,952            | 41,460          | 96.8%              | 2,653,526   | 2,540,972            | 1,407,496           | 47.0%                                  |
| Expenditures                        | 17,574,566 | 13,602,956 | 14,054,294           | 3,971,610               | 77.4%              | 34,104,494 | 30,298,385 | 29,015,220           | 3,806,109       | 88.8%              | 62,877,491  | 58,090,105           | 32,579,107          | 48.2%                                  |
| Transfers to Reserves               | 61,383     | 76,529     | 1,329,298            | -15,146                 | 124.7%             | 122,766    | 147,625    | 1,506,347            | -24,859         | 120.2%             | 245,532     | 2,997,186            | 97,907              | 60.1%                                  |
| Transfers from Reserves             | -28,931    | 0          | -75,000              | -28,931                 | 0.0%               | -57,863    | 0          | -75,000              | -57,863         | 0.0%               | -117,125    | -75,000              | -117,125            | 0.0%                                   |
| Debt & Transfers                    | 32,452     | 76,529     | 1,254,298            | -44,077                 | 235.8%             | 64,904     | 147,625    | 1,431,347            | -82,722         | 227.5%             | 128,407     | 2,922,186            | -19,218             | 115.0%                                 |
| Total City Funding                  | 17,021,418 | 13,095,608 | 12,125,877           | 3,925,810               | 76.9%              | 32,998,198 | 29,348,612 | 26,623,987           | 3,649,586       | 88.9%              | 59,207,698  | 54,217,430           | 29,859,086          | 49.6%                                  |