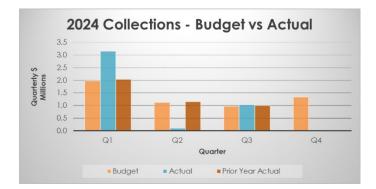

# Books & Publications (Collections)

Expenditures on books and publications are above budget by \$216K (Q2: \$156K), at \$4.29M for the first nine months of the year. This is a timing difference only, due to a normal fluctuation that happens between purchasing and delivery, and the estimated timing of spending. We anticipate spending the full annual budget of \$5.4M by year-end.