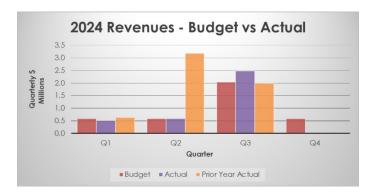

### **YTD REVENUES**

Overall, YTD revenues are higher than budget by \$371K (Q2: lower than budget by \$74K).

- Program Fees: Program fees are above budget by \$28K (Q2: on budget). Photocopier and holds revenues are above budget, while lost book charge revenue is lower than budgeted.
- Cost Recoveries, Grants & Donations: Above budget by \$330K (Q2: below budget by \$71K), mostly related to grants and donations received. The amount and timing of grants and donations that will be received in a year is difficult to accurately predict, thus there will be fluctuations between budget and actual throughout the year.
- Rental, Lease & Other: These revenues are on budget at Q3 (Q2: on budget).