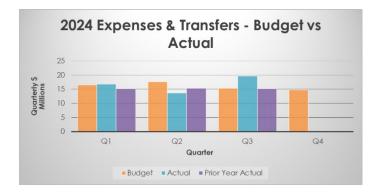

### <u>SUMMARY</u>

The total VPL expenditure and transfer budget for 2024 is \$64.2M. These expenditures and transfers are funded by budgeted revenues of \$3.8M, and City funding of \$60.4M. Salaries and benefits, at \$49.3M, account for 77% of total expenses.

At September 30 (Q3), the library is over budget for the year by \$308K (Q2: under budget by \$3.65M). This is due to expenditures that are higher than budget by \$828K, partially offset by revenues which are higher than budget by \$371K, and transfers to reserves that are higher than budget by \$148K.

At the end of Q3, the library has spent 77.1% of its 2024 annual operating budget.

### YTD EXPENDITURES & TRANSFERS

Overall, YTD expenditures and transfers are above budget by \$680K (Q2: below budget by \$3.72M).