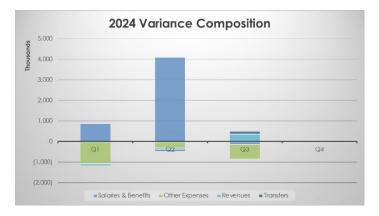

At September 30 (Q3), the library is over budget for the year by \$308K (Q2: under budget by \$3.65M). This is due to expenditures that are higher than budget by \$828K, partially offset by revenues which are higher than budget by \$371K, and transfers to reserves that are higher than budget by \$148K.

### YTD EXPENDITURES & TRANSFERS

Overall, YTD expenditures and transfers are above budget by \$680K (Q2: below budget by \$3.72M).

## Salaries & Benefits

Salaries and benefits are above budget by \$123K (Q2: under budget by \$4.1M), with higher than budgeted costs for training replacement and sick replacement. This is being offset by a transfer from reserve, approved by the Board in Q2.