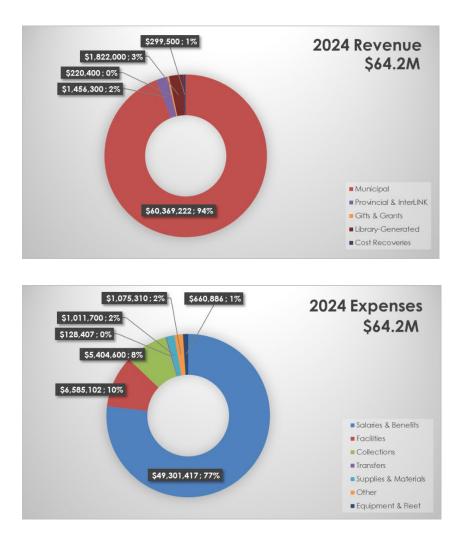

### <u>SUMMARY</u>

The total VPL expenditure and transfer budget for 2024 is \$64.2M. These expenditures and transfers are funded by budgeted revenues of \$3.8M, and City funding of \$60.4M. Salaries and benefits, at \$49.3M, account for 77% of total expenses.