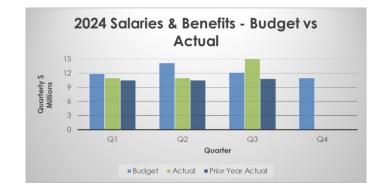

## Salaries & Benefits

Salaries and benefits are above budget by \$123K (Q2: under budget by \$4.1M), with higher than budgeted costs for training replacement and sick replacement. This is being offset by a transfer from reserve, approved by the Board in Q2.

Bargaining-related wage increases (rate changes, retro and one-time payments) were processed in Q3, and reflect the new Collective Agreement. Funding for these wage-related increases was included in the Q2 budget, which caused a Q2 variance between budget and actual spend, but this is now aligned at the end of Q3. The term of the new collective agreement is 24 months, from January 1, 2023 to December 31, 2024.