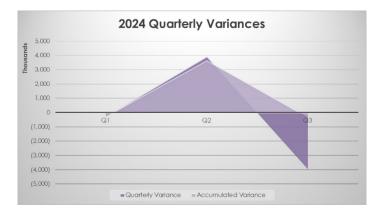

At September 30 (Q3), the library is over budget for the year by \$308K (Q2: under budget by \$3.65M). This is due to expenditures that are higher than budget by \$828K, partially offset by revenues which are higher than budget by \$371K, and transfers to reserves that are higher than budget by \$148K.

At the end of Q3, the library has spent 77.1% of its 2024 annual operating budget.