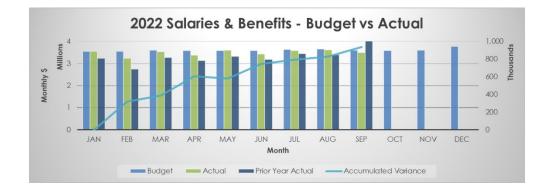

## Salaries & Benefits

Salaries and benefits are under budget by \$939K (Q2: \$745K). There is a positive variance in full-time and fringe benefits, partially offset by sick and training replacement costs which are higher than budgeted, along with hourly and part-time staff costs which are above budget due to hourly and part-time staff temporarily filling full-time positions.

We will continue to spend above budget on training costs throughout the last quarter of 2022, as we recruit and onboard a large number of new staff into the library system, following a period of very low recruitment and training since COVID began to affect VPL in Q1 2020.