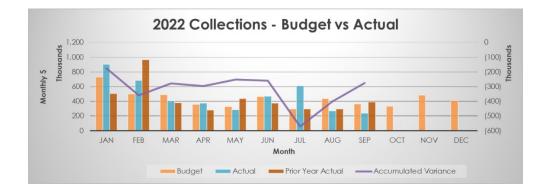

## YTD REVENUES

Overall, YTD revenues are higher than budget by \$769K (Q2: lower than budget by \$259K).

- Program Fees: Program fees are under budget by \$114K (Q2: \$39K). Photocopier, holds, subscription cards and lost book charge revenues are all lower than budgeted.
- Cost Recoveries, Grants & Donations: Above budget by \$835K (Q2: under budget by \$322K)
  - This is mainly due to the receipt of donations of \$1.0M from the Vancouver Public Library Foundation. The amount and timing of donations that will be received in a year

is difficult to accurately predict, thus there will be fluctuations between budget and actual throughout the year.

- Provincial and InterLINK funding is under budget by \$163K. Annual Provincial funding of \$1.24M (Budget: \$1.32M) was received in July, and annual InterLINK funding of \$53K (Budget: \$140K) was received in August.
- Rental, Lease & Other: These revenues are above budget by \$49K (Q2: \$101K). Rental, event and filming revenues are lower than budgeted, offset by higher than budgeted InfoAction (our fee-based research service) revenues.