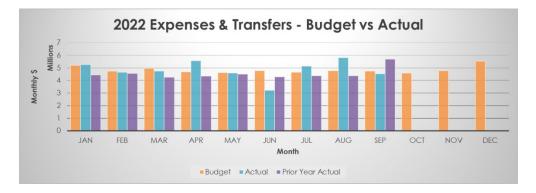

## YTD EXPENDITURES & TRANSFERS

Overall, YTD expenditures and transfers are higher than budget by \$390K (Q2: lower than budget by \$962K)

# Books & Publications

Expenditures on books and publications is above budget by \$274K (Q2: \$258K), at \$4.24M, for the year to date. This is a normal fluctuation that happens between actual purchasing and the estimated timing of spending. We anticipate spending the full annual budget of \$5.2M by year-end.

# Operating & Maintenance

- Building occupancy/facilities expenses are under budget by \$111K (Q2: \$66K), mostly related to internal allocations, and the timing of charges from the City for property insurance, and electricity. It is expected that this variance will be reduced or eliminated once the charges are processed to us. Internal allocations are the costs for Library Square maintenance which are transferred from the City these costs are under budget by \$93K (Q2: \$75K). Contract services, which are included in Professional Fees, are related to maintenance costs for Library Square.
- Equipment and fleet costs are below budget, primarily due to the timing of payment for systems-related maintenance and licencing agreements for software, compared with the budgeted timing of these expenses.
- Supplies and Materials (excluding books & publications) are under budget for the year, primarily due to reduced in-person programs, and the reduction of costs associated with the delivery of these programs.