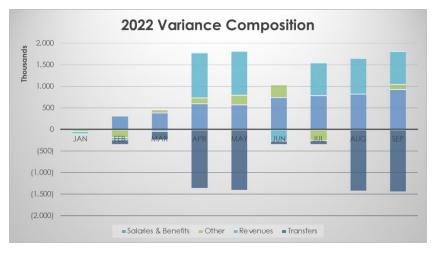

At September 30 (Q3), the library is under budget for the year by \$379K (Q2: \$703K). This is due to expenditures that are lower than budget by \$1.05M (mainly in salaries and benefits) and revenues which are higher than budget by \$769K, partially offset by transfers that are higher than budget by \$1.44M.

## YTD EXPENDITURES & TRANSFERS

Overall, YTD expenditures and transfers are higher than budget by \$390K (Q2: lower than budget by \$962K)

## Salaries & Benefits

Salaries and benefits are under budget by \$939K (Q2: \$745K). There is a positive variance in full-time and fringe benefits, partially offset by sick and training replacement costs which are higher than budgeted, along with hourly and part-time staff costs which are above budget due to hourly and part-time staff temporarily filling full-time positions.