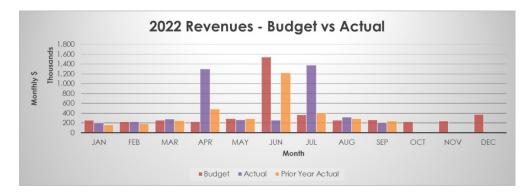

## YTD REVENUES

Overall, YTD revenues are higher than budget by \$769K (Q2: lower than budget by \$259K).

- Program Fees: Program fees are under budget by \$114K (Q2: \$39K). Photocopier, holds, subscription cards and lost book charge revenues are all lower than budgeted.
- Cost Recoveries, Grants & Donations: Above budget by \$835K (Q2: under budget by \$322K)
  - This is mainly due to the receipt of donations of \$1.0M from the Vancouver Public Library Foundation. The amount and timing of donations that will be received in a year

is difficult to accurately predict, thus there will be fluctuations between budget and actual throughout the year.

- Provincial and InterLINK funding is under budget by \$163K. Annual Provincial funding of \$1.24M (Budget: \$1.32M) was received in July, and annual InterLINK funding of \$53K (Budget: \$140K) was received in August.
- Rental, Lease & Other: These revenues are above budget by \$49K (Q2: \$101K). Rental, event and filming revenues are lower than budgeted, offset by higher than budgeted InfoAction (our fee-based research service) revenues.