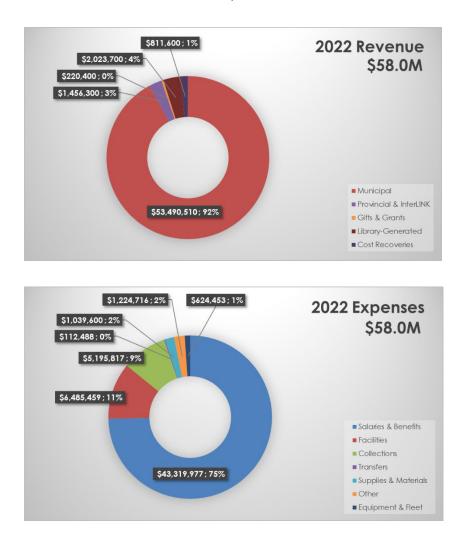

## <u>SUMMARY</u>

The total VPL expenditure and transfer budget for 2022 is \$58.0M. These expenditures and transfers are funded by budgeted revenues of \$4.51M, and City funding of \$53.49M. Salaries and Benefits, at \$43.3M, account for 75% of our expenses.

At September 30 (Q3), the library is under budget for the year by \$379K (Q2: \$703K). This is due to expenditures that are lower than budget by \$1.05M (mainly in salaries and benefits) and revenues which are higher than budget by \$769K, partially offset by transfers that are higher than budget by \$1.44M.

At the end of Q3, the library has spent 73% of its annual operating budget, with \$14.9M of expenditure and transfer budget remaining for the rest of the year.

## YTD REVENUES

Overall, YTD revenues are higher than budget by \$769K (Q2: lower than budget by \$259K).

- Program Fees: Program fees are under budget by \$114K (Q2: \$39K). Photocopier, holds, subscription cards and lost book charge revenues are all lower than budgeted.
- Cost Recoveries, Grants & Donations: Above budget by \$835K (Q2: under budget by \$322K)
  - This is mainly due to the receipt of donations of \$1.0M from the Vancouver Public Library Foundation. The amount and timing of donations that will be received in a year

is difficult to accurately predict, thus there will be fluctuations between budget and actual throughout the year.

- Provincial and InterLINK funding is under budget by \$163K. Annual Provincial funding of \$1.24M (Budget: \$1.32M) was received in July, and annual InterLINK funding of \$53K (Budget: \$140K) was received in August.
- Rental, Lease & Other: These revenues are above budget by \$49K (Q2: \$101K). Rental, event and filming revenues are lower than budgeted, offset by higher than budgeted InfoAction (our fee-based research service) revenues.

## YTD EXPENDITURES & TRANSFERS

Overall, YTD expenditures and transfers are higher than budget by \$390K (Q2: lower than budget by \$962K)

## Salaries & Benefits

Salaries and benefits are under budget by \$939K (Q2: \$745K). There is a positive variance in full-time and fringe benefits, partially offset by sick and training replacement costs which are higher than budgeted, along with hourly and part-time staff costs which are above budget due to hourly and part-time staff temporarily filling full-time positions.