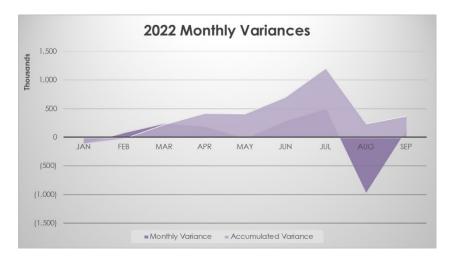

At September 30 (Q3), the library is under budget for the year by \$379K (Q2: \$703K). This is due to expenditures that are lower than budget by \$1.05M (mainly in salaries and benefits) and revenues which are higher than budget by \$769K, partially offset by transfers that are higher than budget by \$1.44M.

At the end of Q3, the library has spent 73% of its annual operating budget, with \$14.9M of expenditure and transfer budget remaining for the rest of the year.